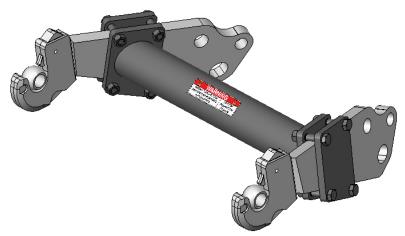

## Caution:

- · Always use precaution when working around any equipment.
- · Always wear safety glasses.
- Follow tractor manufacturer's safety guidelines when installing this product.
- · Read all instructions prior to installation.
  - 1. Set the front hitch arms to the fixed position. The front hitch arms cannot be in float with the torque arm installed.
    - !!!The front hitch arms <u>cannot</u> be in float with the torque arm installed!!! Refer to tractor manufacturer's operator's manual for front hitch arms fixed positition pin location.
  - 2. Position the torque arm between the front hitch arms. The longest edge of the plate should be closest to the tractor and the angled edge on the bottom. See the photo below for correct orientation.
  - 3. Support the torque arm and install a bolting plate with 4 3/4" x 3-1/2" bolts and 4 3/4" nuts on each side.
  - **4.** Once the bolts are all installed, push the torque arm evenly towards the tractor. Keep the torque arm parallel to the front of the tractor.
  - 5. Torque the 3/4" bolts to 100 ft-lbs.
  - 6. After first 8 hours of use, re-torque all bolts.
  - 7. Check all fasteners regularly to ensure proper operation of equipment.

Note: The style of front hitch arms may vary slightly.

PN: 63-19719-INS Serial Number: 10204645-... Date: 4-4-2017

THE INFORMATION CONTAINED IN THIS DRAWING IS THE SOLE PROPERTY OF GROUSER PRODUCTS INC. ANY REPRODUCTION IN PART OR WHOLE WITHOUT THE WRITTEN PERMISSION OF GROUSER PRODUCTS INC. IS PROHIBITED.