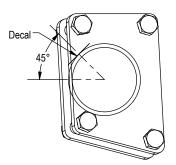

y.



PN: 63-19719-INS Serial Number: 10204645-... Date: 4-4-2017

THE INFORMATION CONTAINED IN THIS DRAWING IS THE SOLE PROPERTY OF GROUSER PRODUCTS INC. ANY REPRODUCTION IN PART OR WHOLE WITHOUT THE WRITTEN PERMISSION OF GROUSER PRODUCTS INC. IS PROHIBITED.

| - | ITEM NO | OTV  | PART NO. | DESCRIPTION                    |
|---|---------|------|----------|--------------------------------|
|   | HEMINO. | QII. | PART NO. | DESCRIPTION                    |
|   | 1       | 1    | 11-19719 | Torque Arm                     |
|   | 2       | 8    | 16-20224 | 3/4" x 3-1/2" Gr.5 Hex Bolt NC |
|   | 3       | 1    | 27-40405 | Warning Decal - Torque Arm     |
|   | 4       | 2    | 44-19716 | Plate                          |
|   | 5       | 8    | 70-20607 | 3/4" Center Lock Hex Nut NC    |





**Placement of Warning Decal** 



## GROUSER PRODUCTS INC.

755 2nd Ave NW West Fargo, ND 58078 WWW.GROUSER.COM Phone 701.282.7710 Fax 701.282.8131

TITLE: Torque Arm for Front Hitches

Date: 2-16-2017

DWG. NO.: 19719-A