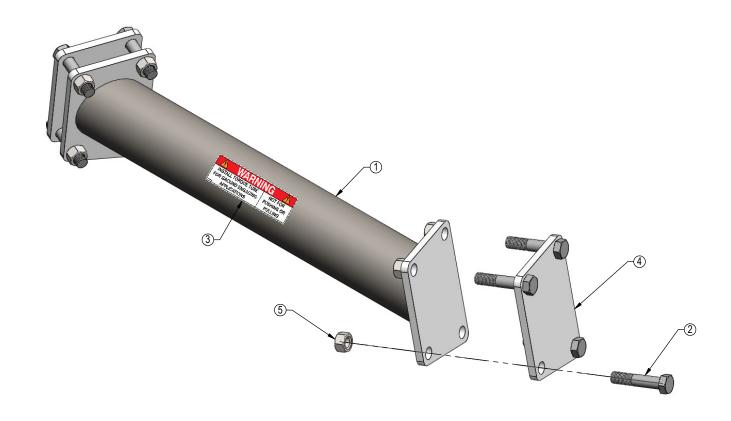

| - | ITEM NO | OTV  | PART NO. | DESCRIPTION                    |
|---|---------|------|----------|--------------------------------|
|   | HEMINO. | QII. | PART NO. | DESCRIPTION                    |
|   | 1       | 1    | 11-19719 | Torque Arm                     |
|   | 2       | 8    | 16-20224 | 3/4" x 3-1/2" Gr.5 Hex Bolt NC |
|   | 3       | 1    | 27-40405 | Warning Decal - Torque Arm     |
|   | 4       | 2    | 44-19716 | Plate                          |
|   | 5       | 8    | 70-20607 | 3/4" Center Lock Hex Nut NC    |