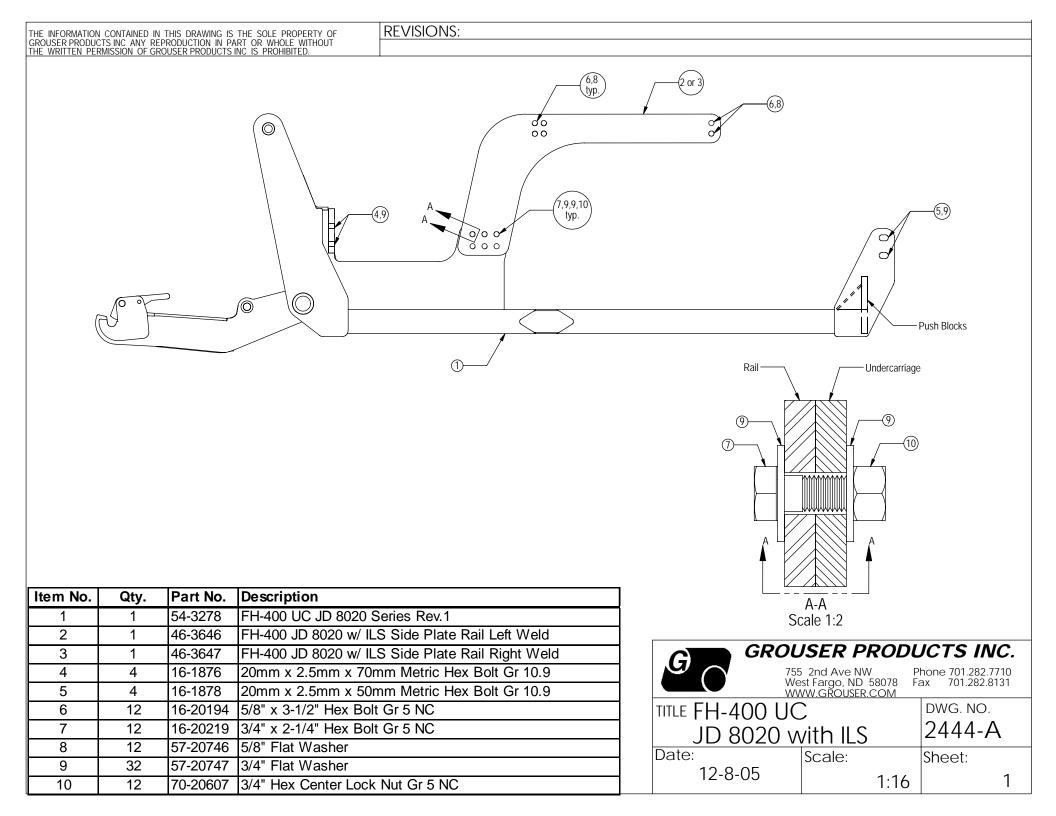

## FH-400 John Deere 8020 with ILS

## **Caution:**

- Always use precaution when working around any equipment.
- Always wear safety glasses.
- Follow tractor manufacture's safety guidelines when installing this product.
  - **1.** Read all instructions prior to installation.
  - 2. Remove weights and weight bracket from front of tractor if necessary.
  - 3. Position the undercarriage (U/C) under the tractor and center with the frame of the tractor.
  - 4. Lift the U/C until the holes on the tractor line up with the U/C holes.
  - **5.** At the front of the tractor, use 4 20mm x 70mm bolts (PN: 16-1876) with a 3/4" washer (PN: 57-20747) on each bolt to attach the U/C to the front of the tractor. See attached diagram for clarification.
  - 6. Raise rear of undercarriage until holes on the tractor line up with the U/C holes. Be sure that the push blocks are tight against bolt heads at rear of U/C.
  - 7. Attach rear of U/C to tractor with 4 20mm x 50mm bolts (PN: 16-1878) with a 3/4" washer (PN: 57-20747) on each bolt.
  - Attach the right rail (PN: 46-3647) to the right side of the undercarriage with 6 3/4" bolts (PN: 16-20219), 12 - 3/4" washers (PN: 57-20747) and 6 - 3/4" center lock nuts (PN: 70-20607). See attached diagram for clarification.
  - **9.** Attach the left rail (PN: 46-3646) to the left side of the undercarriage with 6 3/4" bolts (PN: 16-20219), 12 3/4" washers (PN: 57-20747) and 6 3/4" center lock nuts (PN: 70-20607). See attached diagram for clarification.
- **10.** Start 6 5/8" x 3-1/2" bolts (PN: 16-20194) with a 5/8" flat washer (PN: 57-20746) on each bolt through the top holes of the left and right rail and the tractor frame. See attached diagram for clarification.
- **11.** Once all bolts are installed, torque all 20mm bolts to 432 ft-lbs., all 3/4" bolts to 257 ft-lbs., and all 5/8" bolts to 154 ft-lbs.
- **12.** After first 8 hours of use, re-torque all bolts.
- **13.** Check all fasteners regularly to ensure proper operation of equipment.