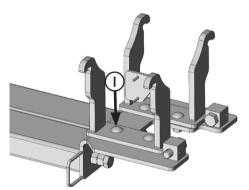

**11.** Lift rear of front support and attach to the left and right brackets with 4 - 3/4" x 2" carriage bolts, 4 - 3/4" flat washers, and 4 - 3/4" nuts (I).

**12.** Center push pole under rear of tractor. Lift and slide the font end of the push pole onto the round pin at rear of front support **(J)**.