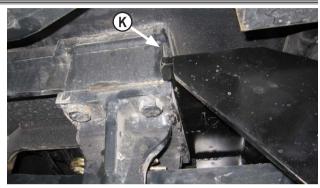

### Installation

NOTE: The drawbar may need to be pulled out to allow room for the push pole to be lifted into place.

13. Lift rear of push pole and set on top of drawbar bracket (K).

14. Attach clamp plate to rear of push pole with 2 - 3/4" nuts (L).
15. Evenly unscrew 1" bolts at front of front support until they are tight against 3-point frame (D). Torque 1" bolts to 90-95 ft-lbs.