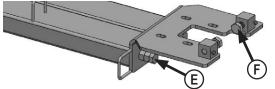

2

6. Install 2 - 1" x 6" bolts and 2 - 1" nuts at rear of front support (E). Turn bolts all the way in for installation. The bolts will be adjusted in Step #20.

7. Install 2 - 1" x 3" bolts from the inside into threaded boxes at rear of front support (F). Turn bolts in until the bolt end is flush with face of block. The bolts will be adjusted in Step #18.