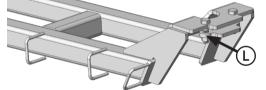

**11.** Lift rear of front support and attach to the left and right brackets with 4 - 3/4" x 2" carriage bolts, 4 - 3/4" flat washers, and 4 - 3/4" nuts (I).

**12.** Center push pole under rear of tractor. Lift and slide the font end of the push pole onto the round pin at rear of front support **(J)**.