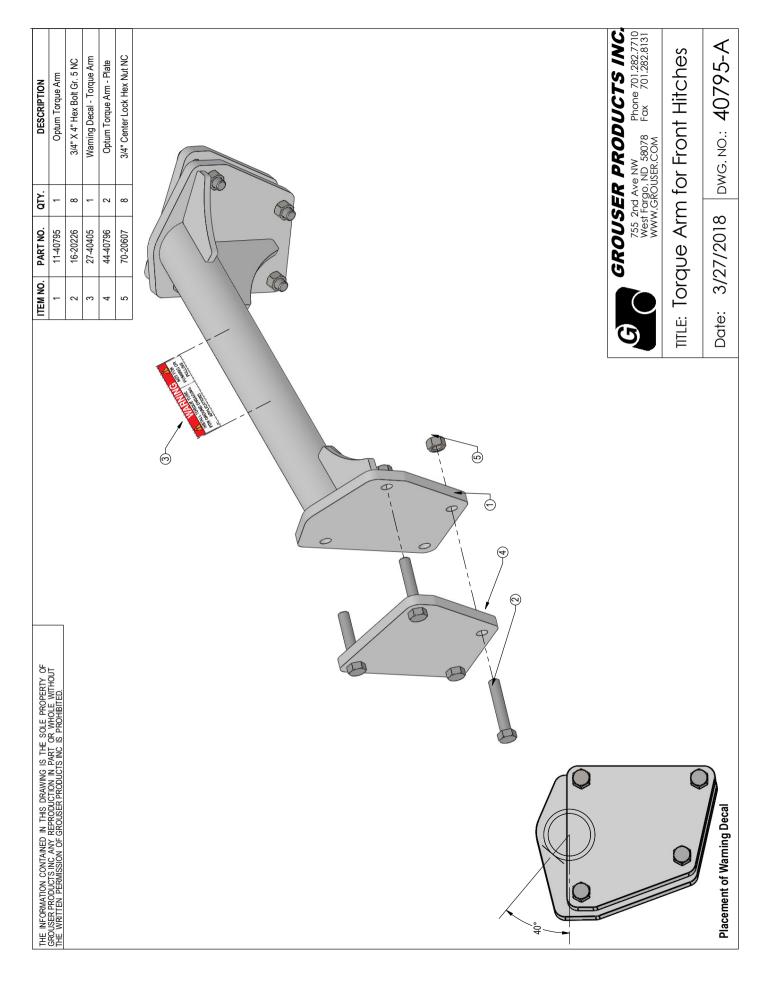

**21.** Tighten nuts tight against rear of front support. Use nuts to lock bolts in place.

22. Torque rear clamp plate 3/4" nuts (N) to 257 ft-lbs.

| 1       2       16-77271       1" X 6" Hex Bolt Gr 8 NC (Full Thread)         2       3       16-20032       5/16" X 3/4" Hex Bolt Gr 5 NC         3       4       16-20032       5/16" X 3/4" Hex Bolt Gr 8 NC         5       2       16-20560       1" x 2-1/2" Hex Bolt Gr 8 NC         6       4       16-21218       3/4" x 2.00" Carriage Bolt Gr.5         7       2       16-20489       20mm x 2.5mm x 120mm Hex Bolt Gr 10.9         8       1       17-41835       Case Optum Push Pole         9       1       18-40730       Bracket, Left         10       1       18-40730       Bracket, Right         11       1       NA       Grouser Dozer Metal Serial Tag         12       1       27-18887       Grouser Name Plate Decal         13       1       44-41832       Plate, Clamp         14       1       54-40730       Front Support Weld, Optum         15       3       57-20740       1/4" Flat Washer         16       4       57-20758       7/8" SAE Hardened Flat Washer - 1-3/4" OD         18       2       70-20699       1" Hex Nut Gr 8 NC         19       6       70-20607       3/4" Center Lock Hex Nut Gr 2 NC </th <th></th> <th></th> <th>ΟΤΥ</th> <th></th> <th>DESCRIPTION</th>                                                                                                                                                                                                                                                                                                                                                                                                                                                                                                                                                                                                                                                                                                                                                                                                                                                                                                                                                                                           |                                  |    | ΟΤΥ |          | DESCRIPTION                            |
|------------------------------------------------------------------------------------------------------------------------------------------------------------------------------------------------------------------------------------------------------------------------------------------------------------------------------------------------------------------------------------------------------------------------------------------------------------------------------------------------------------------------------------------------------------------------------------------------------------------------------------------------------------------------------------------------------------------------------------------------------------------------------------------------------------------------------------------------------------------------------------------------------------------------------------------------------------------------------------------------------------------------------------------------------------------------------------------------------------------------------------------------------------------------------------------------------------------------------------------------------------------------------------------------------------------------------------------------------------------------------------------------------------------------------------------------------------------------------------------------------------------------------------------------------------------------------------------------------------------------------------------------------------------------------------------------------------------------------------------------------------------------------------------------------------------------------------------------------------------------------------------------------------------------------------------------------------------------------------------------------------------------------------------------------------------------------------------------------------------------------------------------------------------------------------------------------------------------|----------------------------------|----|-----|----------|----------------------------------------|
| 2 3 16-2003<br>3 4 16-2003<br>5 17 x 2-1/2* Hex Bolt Gr 5 NC<br>4 2 16-2056 17 x 3 Hex Bolt Gr 8 NC<br>6 4 16-21218 3/4* x 2.0° Carriage Bolt Gr 10.9<br>8 1 17-41835 Case Optim Push Pole<br>9 1 16-40730 Bracket, Right<br>10 1 16-40731 Bracket, Right<br>11 1 NA<br>Grouser Dozer Metal Serial Tag<br>12 1 27-18887 Grouser Name Plate Decal<br>13 1 4/4-1832 Plate, Clamp<br>14 4 1835 Case Optim Push Pole<br>9 1 16-40730 Bracket, Right<br>14 4 1835 Crosser Name Plate Decal<br>13 1 4/4-1832 Plate, Clamp<br>14 4 4 1835 Plate, Clamp<br>14 2 75-2059 17 Hex Nut Gr 2 NC<br>19 6 170-20607 3/4* Center Lock Hex Nut Gr 2 NC<br>19 6 170-20607 3/4* Center Lock Hex Nut Gr 2 NC<br>19 0 170-20607 3/4* Center Lock Hex Nut Gr 2 NC<br>19 0 170-20607 3/4* Center Lock Hex Nut Gr 2 NC<br>10 0 0 0 0 0 0 0 0 0 0 0 0 0 0 0 0 0 0                                                                                                                                                                                                                                                                                                                                                                                                                                                                                                                                                                                                                                                                                                                                                                                                                                                                                                                                                                                                                                                                                                                                                                                                                                                                                                                                                                               |                                  | 1  |     |          | 1" X 6" Hex Bolt Gr 8 NC (Full Thread) |
| 3 4 16-20032 5/16" x 34" Hex Bolt Gr 5 NC<br>5 2 16-20560 1" x 2-17" Hex Bolt Gr 6 NC<br>5 2 16-20562 1" x 3." Hex Bolt Gr 6 NC<br>7 2 16-2489 20mm x 2.5mm x 120mm Hex Bolt Gr 10.9<br>8 1 18-40730 Bracket, Left<br>10 1 18-40731 Bracket, Left<br>11 1 NA Grouser Dozer Metal Senial Tag<br>12 2 7-1887 Corcuser Name Plate Decal<br>13 1 44-41832 Plate, Clamp<br>14 1 55-40790 Front Support Weld. Optim<br>15 3 57-20740 1/4" Flat Washer<br>16 2 57-20749 7/4" Flat Washer<br>17 2 57-20759 7/8" SAE Hardened Flate Washer - 1-3/4" OD<br>18 2 77-20597 3/4" Center Lock Hex Nut Gr 2 NC<br>19 6 70-20607 3/4" Center Lock Hex Nut Gr 2 NC<br>19 0 70-20607 3/4" Center Lock Hex Nut Gr 2 NC                                                                                                                                                                                                                                                                                                                                                                                                                                                                                                                                                                                                                                                                                                                                                                                                                                                                                                                                                                                                                                                                                                                                                                                                                                                                                                                                                                                                                                                                                                                    |                                  | 2  | 3   | 16-20006 | 1/4" X 1-1/2" Hex Bolt Gr 5 NC         |
| 4 2 16-2059 1* x 2-1/2* Her Bold Gr 8 NC<br>6 4 16-21218 3/4* x 2.00° Carrage Bold Gr 5.<br>7 2 16-2469 20mm x 2.5mm x 120mm Hex Bold Cr 10.9<br>8 1 17-41835 Case Optim Pish Pole<br>9 1 16-40731 Bracket, Right<br>10 1 18-40731 Bracket, Right<br>11 2 1 27.18887 Grouser Name Plate Decal<br>12 1 27.18887 Grouser Name Plate Decal<br>13 1 44-1832 Frank Bell Cr 10.9<br>14 1 13 44-0730 Front Support Weld, Optim<br>15 3 57-20740 1/4* Flat Washer - 1-3/4* OD<br>16 4 47 102 17/2 20750 778* SAE Hardened Flat Washer - 1-3/4* OD<br>17 2 57-20607 3/4* Center Lock Hex Nut Gr 2 NC<br>19 6 70-20607 3/4* Center Lock Hex Nut Gr 2 NC                                                                                                                                                                                                                                                                                                                                                                                                                                                                                                                                                                                                                                                                                                                                                                                                                                                                                                                                                                                                                                                                                                                                                                                                                                                                                                                                                                                                                                                                                                                                                                          |                                  |    |     | 16-20032 | 5/16" x 3/4" Hex Bolt Gr. 5            |
| 5       2       16-20562       1" X 3" Hex Bolt Gr 5.0         7       2       16-2449       20mm X 2.5mm X 120mm Hex Bolt Gr 10.9         9       1       18-40730       Bracket, Left         10       1       18-40730       Bracket, Left         11       1       NA       Grouser Dozer Metal Senital Tag         12       2       7:20740       1/14         13       1.4441832       Plete, Clamp         14       15       3       67:20748         15       3       57:20740       1/47         14       15:440730       Prent Support Weld, Optum         15       3       57:20747       1/47         16       47:2078       7/8" SAE Hardened Flatt Washer - 1:3/4" OD         17       2       57:20747       1/47       8 NC         19       6       70-20597       3/4" Center Lock Hex Nut Gr 2 NC         19       6       70-20607       3/4" Center Lock Hex Nut Gr 2 NC                                                                                                                                                                                                                                                                                                                                                                                                                                                                                                                                                                                                                                                                                                                                                                                                                                                                                                                                                                                                                                                                                                                                                                                                                                                                                                                          |                                  |    |     | 16-20560 | 1" x 2-1/2" Hex Bolt Gr 8 NC           |
| 6         4         16-21218         34* x 2.00* Carriage Bill Gr.5           7         16-2489         20m x 2.30m x 120m Hex Bolt Gr 10.9           8         1         17-41835         Case Optum Push Pole           9         0         1         18-40731         Bracket, Right           10         1         18-40731         Bracket, Right         Image: Carry Part Pate Decal           12         12         12/14887         Grouser Mane Plate Decal         Image: Carry Pate Decal           13         1         44-41822         Plate, Clary Plate Decal         Image: Carry Plate Decal         Image: Carry Plate Decal           14         15-440780         Front Support Weld, Optum         Image: Carry Plate Decal         Image: Carry Plate Decal           15         3         57-20740         1/4* Flat Washer         Image: Carry Plate Decal         Image: Carry Plate Decal           16         4         172         257-20750         1/4* SALW Washer         Image: Carry Plate Decal           17         2         57-20754         1/4* SALW Washer         Image: Carry Plate Decal           17         2         57-20756         1/4* SALW Gr 2 NC           19         6         70-20607         3/4* Center Lock Hex Nut Gr 2 NC                                                                                                                                                                                                                                                                                                                                                                                                                                                                                                                                                                                                                                                                                                                                                                                                                                                                                                                             |                                  |    |     |          | 1" x 3" Hex Bolt Gr 8 NC               |
| 7         2         16:2489         20mm x 2.5mm x 120m Hex Bolt Gr 10.9           9         1         17:4185         Case Optum Push Pole           9         1         18:40730         Bracket, Left           11         1         NA         Grouser Dozer Mail Serial Tag           12         1         27:1887         Grouser Dozer Mail Serial Tag           13         14:41822         Plate, Clamp           14         15:440730         Front Support Weld, Optum           15         57:02747         34" Flat Washer           16         4         57:20747           14         15:440730         Front Support Weld, Optum           16         4         57:20747           17         16:3         57:02747           19         6         70:20697           19         6         70:20697           19         6         70:20697           19         6         70:20697           19         6         70:20697           19         6         70:20697           19         6         70:20697           19         6         70:20697           19         6         70:20697 <td></td> <td>6</td> <td></td> <td></td> <td>3/4" x 2.00" Carriage Bolt Gr.5</td>                                                                                                                                                                                                                                                                                                                                                                                                                                                                                                                                                                                                                                                                                                                                                                                                                                                                                                                                                                                                                          |                                  | 6  |     |          | 3/4" x 2.00" Carriage Bolt Gr.5        |
| 8         1         17-41835         Case Optim Push Pole           9         1         18-40731         Bracket, Right           10         1         18-40731         Bracket, Right           11         NA         Grouser Dozer Metal Serial Tag           12         1         27.18827         Grouser Name Plate Decal           13         14:441832         Pilet, Clamp           14         15:4.0701         Front Support Weld, Optum           15         3         G7.20740         1/4" Flat Washer           16         4         G7.20740         1/4" Flat Washer           17         2         G7.20750         1/6" SAE Hardened Flat Washer - 1-3/4" OD           17         2         G7.20750         1/6" SAE Hardened Flat Washer - 1-3/4" OD           18         0         70-20607         3/4" Center Lock Hex Nut Gr 2 NC                                                                                                                                                                                                                                                                                                                                                                                                                                                                                                                                                                                                                                                                                                                                                                                                                                                                                                                                                                                                                                                                                                                                                                                                                                                                                                                                                             |                                  | 7  | 2   |          |                                        |
| 9 1 18-40730 Bracket, Left<br>1 18-40730 Bracket, Right<br>1 1 1 1 NA<br>Grouser Dozer Meila Decal<br>1 2 1 27.18827 Grouser Name Plate Decal<br>1 4 41832 Plate, Clamp<br>1 4 1 34-40790 Front Support Weld, Optum<br>1 5 3 57.20747 3/4* Flat Washer<br>1 6 4 57.20747 3/4* Flat Washer<br>1 7 2 57.20758 1/* Flat Washer<br>1 7 2 57.20759 1/* Hex Nut Gr 8 NC<br>1 9 6 70-20607 3/4* Center Lock Hex Nut Gr 2 NC<br>1 9 6 70-20607 3/4* Center Lock Hex Nut Gr 2 NC<br>1 9 6 70-20607 3/4* Center Lock Hex Nut Gr 2 NC<br>1 9 0 0 0 0 0 0 0 0 0 0 0 0 0 0 0 0 0 0                                                                                                                                                                                                                                                                                                                                                                                                                                                                                                                                                                                                                                                                                                                                                                                                                                                                                                                                                                                                                                                                                                                                                                                                                                                                                                                                                                                                                                                                                                                                                                                                                                                  |                                  |    |     |          |                                        |
| 10 1 118-40731 Bracket, Right<br>11 NA Grouser Name Dazer Metal Serial Tag<br>12 1 27:1887 Crouser Name Plate Decal<br>13 1 4441332 Plate Clamp<br>14 1 54-40790 From Support Weld, Optum<br>15 3 57:20740 1/4" Flat Washer<br>17 2 57:20758 778" SAE Hardened Flat Washer - 1-3/4" OD<br>18 2 70-20607 3/4" Center Lock Hex Nut Gr 2 NC<br>19 6 70-20607 3/4" Center Lock Hex Nut Gr 2 NC<br>19 6 70-20607 3/4" Center Lock Hex Nut Gr 2 NC<br>19 6 70-20607 3/4" Center Lock Hex Nut Gr 2 NC<br>19 6 70-20607 3/4" Center Lock Hex Nut Gr 2 NC<br>19 6 70-20607 3/4" Center Lock Hex Nut Gr 2 NC<br>19 6 70-20607 3/4" Center Lock Hex Nut Gr 2 NC<br>19 6 70-20607 3/4" Center Lock Hex Nut Gr 2 NC<br>19 6 70-20607 3/4" Center Lock Hex Nut Gr 2 NC<br>19 6 70-20607 3/4" Center Lock Hex Nut Gr 2 NC<br>10 7 7 7 7 7 7 7 7 7 7 7 7 7 7 7 7 7 7 7                                                                                                                                                                                                                                                                                                                                                                                                                                                                                                                                                                                                                                                                                                                                                                                                                                                                                                                                                                                                                                                                                                                                                                                                                                                                                                                                                                 |                                  |    | 1   |          |                                        |
| 11         1         NA         Grouser Dozer Metal Serial Tag           13         1         44.41832         Plate, Clamp           14         1         54.40790         Front Support Weld, Optum           16         4         572.0747         3/4" Flat Washer           16         4         572.0747         3/4" Flat Washer           18         2         70-2059         1/4" Hav Nut Gr 8 NC           19         6         70-20507         3/4" Center Lock Hex Nut Gr 2 NC                                                                                                                                                                                                                                                                                                                                                                                                                                                                                                                                                                                                                                                                                                                                                                                                                                                                                                                                                                                                                                                                                                                                                                                                                                                                                                                                                                                                                                                                                                                                                                                                                                                                                                                           |                                  |    |     |          |                                        |
| 12         12/1887         Grouser Name Plate Decal           14         14/4930         Front Support Weld, Optum           15         3         57/2074         1/4" Flat Washer           16         4         57/20758         7/8" SAE Hardneer Flat Washer           17         2         57/20758         7/8" SAE Hardneer Flat Washer           17         2         57/20758         7/8" SAE Hardneer Flat Washer           18         6         7/0.20607         3/4" Center Lock Hex Nut Gr 2 NC                                                                                                                                                                                                                                                                                                                                                                                                                                                                                                                                                                                                                                                                                                                                                                                                                                                                                                                                                                                                                                                                                                                                                                                                                                                                                                                                                                                                                                                                                                                                                                                                                                                                                                         |                                  |    |     |          |                                        |
| 13         1         44-41832         Plate, Clamp           14         54-40790         Front Support Weld, Optum           15         3         57-20740         14" Flat Washer           16         4         57-20726         76" Sake Hardened Flat Washer           17         2         57-20726         76" Sake Hardened Flat Washer           18         2         70-20597         74" Stake Hardened Flat Washer - 1-34" OD           19         6         70-20507         3/4" Center Lock Hex Nut Gr 2 NC                                                                                                                                                                                                                                                                                                                                                                                                                                                                                                                                                                                                                                                                                                                                                                                                                                                                                                                                                                                                                                                                                                                                                                                                                                                                                                                                                                                                                                                                                                                                                                                                                                                                                              |                                  |    |     |          | 0                                      |
| 14         1         54-40790         Front Support Weld, Optum           16         4         57:20740         14' Flat Washer           17         2         57:20747         3/4' Flat Washer           17         2         57:20769         T/He Washer           19         6         70:20599         T/He Washer           19         6         70:20599         T/He Washer                                                                                                                                                                                                                                                                                                                                                                                                                                                                                                                                                                                                                                                                                                                                                                                                                                                                                                                                                                                                                                                                                                                                                                                                                                                                                                                                                                                                                                                                                                                                                                                                                                                                                                                                                                                                                                   |                                  | 13 |     |          |                                        |
| 15         3         57-20740         1/4* Flat Washer           17         2         57-20758         7/8* SAE Hardened Flat Washer - 1-3/4* OD           18         2         7/0-20599         1/4* Center Lock Hex Nut Gr 2 NC           19         6         7/0-20507         3/4* Center Lock Hex Nut Gr 2 NC                                                                                                                                                                                                                                                                                                                                                                                                                                                                                                                                                                                                                                                                                                                                                                                                                                                                                                                                                                                                                                                                                                                                                                                                                                                                                                                                                                                                                                                                                                                                                                                                                                                                                                                                                                                                                                                                                                   |                                  |    |     |          |                                        |
| 16         4         57-20747         3/4" Flat Washer           18         2         70-2058         7/8" SAE Hardened Flat Washer - 1-3/4" OD           18         2         70-2059         1" Hex Nut Gr 8 NC           19         6         7/0-20607         3/4" Center Lock Hex Nut Gr 2 NC                                                                                                                                                                                                                                                                                                                                                                                                                                                                                                                                                                                                                                                                                                                                                                                                                                                                                                                                                                                                                                                                                                                                                                                                                                                                                                                                                                                                                                                                                                                                                                                                                                                                                                                                                                                                                                                                                                                    |                                  |    |     |          |                                        |
| 17 2 57-20758 17/8' SAE Hardened Fielt Washer - 1-3/4' OD<br>19 6 70-20607 3/4' Center Lock Hex Nut Gr 2 NC<br>19 6 70-20607 3/4' Center Lock Hex Nut Gr 2 NC<br>0 0 0 0 0 0 0 0 0 0 0 0 0 0 0 0 0 0 0                                                                                                                                                                                                                                                                                                                                                                                                                                                                                                                                                                                                                                                                                                                                                                                                                                                                                                                                                                                                                                                                                                                                                                                                                                                                                                                                                                                                                                                                                                                                                                                                                                                                                                                                                                                                                                                                                                                                                                                                                 |                                  |    |     |          |                                        |
| 18 2 70-20599 1" Hex Nut Gr 8 NC<br>19 6 70-20607 3/4" Center Lock Hex Nut Gr 2 NC<br>19 6 70-20607 3/4" Center Lock Hex Nut Gr 2 NC<br>19 6 70-20607 3/4" Center Lock Hex Nut Gr 2 NC<br>19 6 70-20607 3/4" Center Lock Hex Nut Gr 2 NC<br>19 6 70-20607 3/4" Center Lock Hex Nut Gr 2 NC<br>19 6 70-20607 3/4" Center Lock Hex Nut Gr 2 NC<br>19 6 70-20607 3/4" Center Lock Hex Nut Gr 2 NC<br>19 6 70-20607 3/4" Center Lock Hex Nut Gr 2 NC<br>19 6 70-20607 3/4" Center Lock Hex Nut Gr 2 NC<br>19 6 70-20607 3/4" Center Lock Hex Nut Gr 2 NC<br>19 6 70-20607 3/4" Center Lock Hex Nut Gr 2 NC<br>19 6 70-20607 3/4" Center Lock Hex Nut Gr 2 NC<br>19 6 70-20607 3/4" Center Lock Hex Nut Gr 2 NC<br>19 6 70-20607 3/4" Center Lock Hex Nut Gr 2 NC<br>19 6 70-20607 3/4" Center Lock Hex Nut Gr 2 NC<br>19 6 70-20607 3/4" Center Lock Hex Nut Gr 2 NC<br>10 70-20607 3/4" Center Lock Hex Nut Gr 2 NC<br>10 70-20607 3/4" Center Lock Hex Nut Gr 2 NC<br>10 70-20607 3/4" Center Lock Hex Nut Gr 2 NC<br>10 70-20607 3/4" Center Lock Hex Nut Gr 2 NC<br>10 70-20607 3/4" Center Lock Hex Nut Gr 2 NC<br>10 70-20607 3/4" Center Lock Hex Nut Gr 2 NC<br>10 70-20607 3/4" Center Lock Hex Nut Gr 2 NC<br>10 70-20607 3/4" Center Lock Hex Nut Gr 2 NC<br>10 70-20607 3/4" Center Lock Hex Nut Gr 2 NC<br>10 70-20607 3/4" Center Lock Hex Nut Gr 2 NC<br>10 70-20607 3/4" Center Lock Hex Nut Gr 2 NC<br>10 70-20607 3/4" Center Lock Hex Nut Gr 2 NC<br>10 70-20607 3/4" Center Lock Hex Nut Gr 2 NC<br>10 70-20607 3/4" Center Lock Hex Nut Gr 2 NC<br>10 70-20607 3/4" Center Lock Hex Nut Gr 2 NC<br>10 70-20607 3/4" Center Lock Hex Nut Gr 2 NC<br>10 70-20607 3/4" Center Lock Hex Nut Gr 2 NC<br>10 70-20607 3/4" Center Lock Hex Nut Gr 2 NC<br>10 70-20607 3/4" Center Lock Hex Nut Gr 2 NC<br>10 70-20607 3/4" Center Lock Hex Nut Gr 2 NC<br>10 70-20607 3/4" Center Lock Hex Nut Gr 2 NC<br>10 70-20607 3/4" Center Lock Hex Nut Gr 2 NC<br>10 70-20607 3/4" Center Lock Hex Nut Gr 2 NC<br>10 70-20607 3/4" Center Lock Hex Nut Gr 2 NC<br>10 70-20607 3/4" Center Lock Hex Nut Gr 2 NC<br>10 70-20607 3/4" Center Lock Hex Nut Gr 2 NC<br>10 70-20607 3/4" Center Lock Hex Nut Gr 2 NC<br>10 |                                  | 17 |     |          |                                        |
| 19 6 70-20607 3/4" Center Lock Hex Nut Gr 2 NC                                                                                                                                                                                                                                                                                                                                                                                                                                                                                                                                                                                                                                                                                                                                                                                                                                                                                                                                                                                                                                                                                                                                                                                                                                                                                                                                                                                                                                                                                                                                                                                                                                                                                                                                                                                                                                                                                                                                                                                                                                                                                                                                                                         |                                  | 18 | 2   |          | 1" Hex Nut Gr 8 NC                     |
|                                                                                                                                                                                                                                                                                                                                                                                                                                                                                                                                                                                                                                                                                                                                                                                                                                                                                                                                                                                                                                                                                                                                                                                                                                                                                                                                                                                                                                                                                                                                                                                                                                                                                                                                                                                                                                                                                                                                                                                                                                                                                                                                                                                                                        |                                  | 19 |     | 70-20607 | 3/4" Center Lock Hex Nut Gr 2 NC       |
|                                                                                                                                                                                                                                                                                                                                                                                                                                                                                                                                                                                                                                                                                                                                                                                                                                                                                                                                                                                                                                                                                                                                                                                                                                                                                                                                                                                                                                                                                                                                                                                                                                                                                                                                                                                                                                                                                                                                                                                                                                                                                                                                                                                                                        | $\gamma \zeta / \varphi_{\odot}$ | 10 |     | 10 20001 |                                        |
|                                                                                                                                                                                                                                                                                                                                                                                                                                                                                                                                                                                                                                                                                                                                                                                                                                                                                                                                                                                                                                                                                                                                                                                                                                                                                                                                                                                                                                                                                                                                                                                                                                                                                                                                                                                                                                                                                                                                                                                                                                                                                                                                                                                                                        |                                  |    |     | 8        |                                        |
|                                                                                                                                                                                                                                                                                                                                                                                                                                                                                                                                                                                                                                                                                                                                                                                                                                                                                                                                                                                                                                                                                                                                                                                                                                                                                                                                                                                                                                                                                                                                                                                                                                                                                                                                                                                                                                                                                                                                                                                                                                                                                                                                                                                                                        |                                  |    |     |          | DWG. NO.: 40790-A                      |