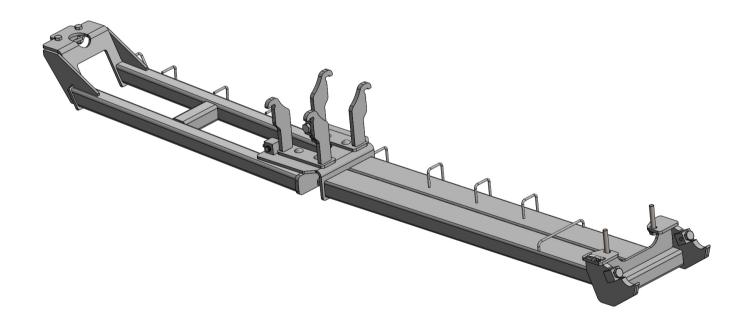

#### Note:

- When installing hardware, only finger tighten until all hardware is in place.
- A full diagram of the assembly with the full list of parts is on pages 4-5.
- Unstrap and remove any components that are attached for shipping.
- Read all instructions prior to performing installation.

**3.** Install the left and right brackets on fuel tank frame **(B)**. The top hook on the brackets will rest on the fuel tank frame. Only left side is shown in picture

NOTE: Refer to diagram on pages 4-5 for correct orientation of brackets. The speed sensor will be reinstalled on the right bracket.

**4.** Install speed sensor **(C)** along with original spacers on right bracket with 3 - 1/4" x 1-1/2" bolts and 3 - 1/4" washers.

**5.** Install 2 - 1" x 2 - 1/2" bolts in threaded blocks at front of support **(D)**. Turn bolts all the way in for installation. The bolts will be adjusted in Step #15.

2

6. Install 2 - 1" x 6" bolts and 2 - 1" nuts at rear of front support (E). Turn bolts all the way in for installation. The bolts will be adjusted in Step #20.

7. Install 2 - 1" x 3" bolts from the inside into threaded boxes at rear of front support (F). Turn bolts in until the bolt end is flush with face of block. The bolts will be adjusted in Step #18.

**21.** Tighten nuts tight against rear of front support. Use nuts to lock bolts in place.

22. Torque rear clamp plate 3/4" nuts (N) to 257 ft-lbs.

| 1       2       16-77271       1" X 6" Hex Bolt Gr 8 NC (Full Thread)         2       3       16-20032       5/16" X 3/4" Hex Bolt Gr 5 NC         3       4       16-20032       5/16" X 3/4" Hex Bolt Gr 8 NC         5       2       16-20560       1" x 2-1/2" Hex Bolt Gr 8 NC         6       4       16-21218       3/4" x 2.00" Carriage Bolt Gr.5         7       2       16-20489       20mm x 2.5mm x 120mm Hex Bolt Gr 10.9         8       1       17-41835       Case Optum Push Pole         9       1       18-40730       Bracket, Left         10       1       18-40730       Bracket, Right         11       1       NA       Grouser Dozer Metal Serial Tag         12       1       27-18887       Grouser Name Plate Decal         13       1       44-41832       Plate, Clamp         14       1       54-40730       Front Support Weld, Optum         15       3       57-20740       1/4" Flat Washer         16       4       57-20758       7/8" SAE Hardened Flat Washer - 1-3/4" OD         18       2       70-20699       1" Hex Nut Gr 8 NC         19       6       70-20607       3/4" Center Lock Hex Nut Gr 2 NC </th <th></th> <th></th> <th>ΟΤΥ</th> <th></th> <th>DESCRIPTION</th>                                                                                                                                                                                                                                                                                                                                                                                                                                                                                                                                                                                                                                                                                                                                                                                                                                                                                                                                                                                           |                                  |    | ΟΤΥ |          | DESCRIPTION                            |
|------------------------------------------------------------------------------------------------------------------------------------------------------------------------------------------------------------------------------------------------------------------------------------------------------------------------------------------------------------------------------------------------------------------------------------------------------------------------------------------------------------------------------------------------------------------------------------------------------------------------------------------------------------------------------------------------------------------------------------------------------------------------------------------------------------------------------------------------------------------------------------------------------------------------------------------------------------------------------------------------------------------------------------------------------------------------------------------------------------------------------------------------------------------------------------------------------------------------------------------------------------------------------------------------------------------------------------------------------------------------------------------------------------------------------------------------------------------------------------------------------------------------------------------------------------------------------------------------------------------------------------------------------------------------------------------------------------------------------------------------------------------------------------------------------------------------------------------------------------------------------------------------------------------------------------------------------------------------------------------------------------------------------------------------------------------------------------------------------------------------------------------------------------------------------------------------------------------------|----------------------------------|----|-----|----------|----------------------------------------|
| 2 3 16-2003<br>3 4 16-2003<br>5 17 x 2-1/2* Hex Bolt Gr 5 NC<br>4 2 16-2056 17 x 3 Hex Bolt Gr 8 NC<br>6 4 16-21218 3/4* x 2.0° Carriage Bolt Gr 10.9<br>8 1 17-41835 Case Optim Push Pole<br>9 1 16-40730 Bracket, Right<br>10 1 16-40731 Bracket, Right<br>11 1 NA<br>Grouser Dozer Metal Serial Tag<br>12 1 27-18887 Grouser Name Plate Decal<br>13 1 4/4-1832 Plate, Clamp<br>14 4 1835 Case Optim Push Pole<br>9 1 16-40730 Bracket, Right<br>14 4 1835 Crosser Name Plate Decal<br>13 1 4/4-1832 Plate, Clamp<br>14 4 4 1835 Plate, Clamp<br>14 2 75-2059 17 Hex Nut Gr 2 NC<br>19 6 170-20607 3/4* Center Lock Hex Nut Gr 2 NC<br>19 6 170-20607 3/4* Center Lock Hex Nut Gr 2 NC<br>19 0 170-20607 3/4* Center Lock Hex Nut Gr 2 NC<br>19 0 170-20607 3/4* Center Lock Hex Nut Gr 2 NC<br>10 0 0 0 0 0 0 0 0 0 0 0 0 0 0 0 0 0 0                                                                                                                                                                                                                                                                                                                                                                                                                                                                                                                                                                                                                                                                                                                                                                                                                                                                                                                                                                                                                                                                                                                                                                                                                                                                                                                                                                               |                                  | 1  |     |          | 1" X 6" Hex Bolt Gr 8 NC (Full Thread) |
| 3 4 16-20032 5/16" x 34" Hex Bolt Gr 5 NC<br>5 2 16-20560 1" x 2-17" Hex Bolt Gr 6 NC<br>5 2 16-20562 1" x 3." Hex Bolt Gr 6 NC<br>7 2 16-2489 20mm x 2.5mm x 120mm Hex Bolt Gr 10.9<br>8 1 18-40730 Bracket, Left<br>10 1 18-40731 Bracket, Left<br>11 1 NA Grouser Dozer Metal Senial Tag<br>12 2 7-1887 Corcuser Name Plate Decal<br>13 1 44-41832 Plate, Clamp<br>14 1 55-40790 Front Support Weld. Optim<br>15 3 57-20740 1/4" Flat Washer<br>16 2 57-20749 7/4" Flat Washer<br>17 2 57-20759 7/8" SAE Hardened Flate Washer - 1-3/4" OD<br>18 2 77-20597 3/4" Center Lock Hex Nut Gr 2 NC<br>19 6 70-20607 3/4" Center Lock Hex Nut Gr 2 NC<br>19 0 70-20607 3/4" Center Lock Hex Nut Gr 2 NC                                                                                                                                                                                                                                                                                                                                                                                                                                                                                                                                                                                                                                                                                                                                                                                                                                                                                                                                                                                                                                                                                                                                                                                                                                                                                                                                                                                                                                                                                                                    |                                  | 2  | 3   | 16-20006 | 1/4" X 1-1/2" Hex Bolt Gr 5 NC         |
| 4 2 16-2059 1* x 2-1/2* Her Bold Gr 8 NC<br>6 4 16-21218 3/4* x 2.00° Carrage Bold Gr 5.<br>7 2 16-2469 20mm x 2.5mm x 120mm Hex Bold Cr 10.9<br>8 1 17-41835 Case Optim Pish Pole<br>9 1 16-40731 Bracket, Right<br>10 1 18-40731 Bracket, Right<br>11 2 1 27.18887 Grouser Name Plate Decal<br>12 1 27.18887 Grouser Name Plate Decal<br>13 1 44-1832 Frank Bell Cr 10.9<br>14 1 13 44-0730 Front Support Weld, Optim<br>15 3 57-20740 1/4* Flat Washer - 1-3/4* OD<br>16 4 47 102 17/2 20750 778* SAE Hardened Flat Washer - 1-3/4* OD<br>17 2 57-20607 3/4* Center Lock Hex Nut Gr 2 NC<br>19 6 70-20607 3/4* Center Lock Hex Nut Gr 2 NC                                                                                                                                                                                                                                                                                                                                                                                                                                                                                                                                                                                                                                                                                                                                                                                                                                                                                                                                                                                                                                                                                                                                                                                                                                                                                                                                                                                                                                                                                                                                                                          |                                  |    |     | 16-20032 | 5/16" x 3/4" Hex Bolt Gr. 5            |
| 5       2       16-20562       1" X 3" Hex Bolt Gr 5.0         7       2       16-2449       20mm X 2.5mm X 120mm Hex Bolt Gr 10.9         9       1       18-40730       Bracket, Left         10       1       18-40730       Bracket, Left         11       1       NA       Grouser Dozer Metal Senital Tag         12       2       7:20740       1/14         13       1.4441832       Plete, Clamp         14       15       3       67:20748         15       3       57:20740       1/47         14       15:440730       Prent Support Weld, Optum         15       3       57:20747       1/47         16       47:2078       7/8" SAE Hardened Flatt Washer - 1:3/4" OD         17       2       57:20747       1/47       8 NC         19       6       70-20597       3/4" Center Lock Hex Nut Gr 2 NC         19       6       70-20607       3/4" Center Lock Hex Nut Gr 2 NC                                                                                                                                                                                                                                                                                                                                                                                                                                                                                                                                                                                                                                                                                                                                                                                                                                                                                                                                                                                                                                                                                                                                                                                                                                                                                                                          |                                  |    |     | 16-20560 | 1" x 2-1/2" Hex Bolt Gr 8 NC           |
| 6         4         16-21218         34* x 2.00* Carriage Bill Gr.5           7         16-2489         20m x 2.30m x 120m Hex Bolt Gr 10.9           8         1         17-41835         Case Optum Push Pole           9         0         1         18-40731         Bracket, Right           10         1         18-40731         Bracket, Right         Image: Carry Part Pate Decal           12         12         12/14887         Grouser Mane Plate Decal         Image: Carry Pate Decal           13         1         44-41822         Plate, Clary Plate Decal         Image: Carry Plate Decal         Image: Carry Plate Decal           14         15-440780         Front Support Weld, Optum         Image: Carry Plate Decal         Image: Carry Plate Decal           15         3         57-20740         1/4* Flat Washer         Image: Carry Plate Decal         Image: Carry Plate Decal           16         4         172         257-20750         1/4* SALW Washer         Image: Carry Plate Decal           17         2         57-20754         1/4* SALW Washer         Image: Carry Plate Decal           17         2         57-20756         1/4* SALW Gr 2 NC           19         6         70-20607         3/4* Center Lock Hex Nut Gr 2 NC                                                                                                                                                                                                                                                                                                                                                                                                                                                                                                                                                                                                                                                                                                                                                                                                                                                                                                                             |                                  |    |     |          | 1" x 3" Hex Bolt Gr 8 NC               |
| 7         2         16:2489         20mm x 2.5mm x 120m Hex Bolt Gr 10.9           9         1         17:4185         Case Optum Push Pole           9         1         18:40730         Bracket, Left           11         1         NA         Grouser Dozer Mail Serial Tag           12         1         27:1887         Grouser Dozer Mail Serial Tag           13         14:41822         Plate, Clamp           14         15:440730         Front Support Weld, Optum           15         57:02747         34" Flat Washer           16         4         57:20747           14         15:440730         Front Support Weld, Optum           16         4         57:20747           17         16:3         57:02747           19         6         70:20697           19         6         70:20697           19         6         70:20697           19         6         70:20697           19         6         70:20697           19         6         70:20697           19         6         70:20697           19         6         70:20697           19         6         70:20697 <td></td> <td>6</td> <td></td> <td></td> <td>3/4" x 2.00" Carriage Bolt Gr.5</td>                                                                                                                                                                                                                                                                                                                                                                                                                                                                                                                                                                                                                                                                                                                                                                                                                                                                                                                                                                                                                          |                                  | 6  |     |          | 3/4" x 2.00" Carriage Bolt Gr.5        |
| 8         1         17-41835         Case Optim Push Pole           9         1         18-40731         Bracket, Right           10         1         18-40731         Bracket, Right           11         NA         Grouser Dozer Metal Serial Tag           12         1         27.18827         Grouser Name Plate Decal           13         14:441832         Pilet, Clamp           14         15:4.0701         Front Support Weld, Optum           15         3         G7.20740         1/4" Flat Washer           16         4         G7.20740         1/4" Flat Washer           17         2         G7.20750         1/6" SAE Hardened Flat Washer - 1-3/4" OD           17         2         G7.20750         1/6" SAE Hardened Flat Washer - 1-3/4" OD           18         0         70-20607         3/4" Center Lock Hex Nut Gr 2 NC                                                                                                                                                                                                                                                                                                                                                                                                                                                                                                                                                                                                                                                                                                                                                                                                                                                                                                                                                                                                                                                                                                                                                                                                                                                                                                                                                             |                                  | 7  | 2   |          |                                        |
| 9 1 18-40730 Bracket, Left<br>1 18-40730 Bracket, Right<br>1 1 1 1 NA<br>Grouser Dozer Meila Decal<br>1 2 1 27.18827 Grouser Name Plate Decal<br>1 4 41832 Plate, Clamp<br>1 4 1 34-40790 Front Support Weld, Optum<br>1 5 3 57.20747 3/4* Flat Washer<br>1 6 4 57.20747 3/4* Flat Washer<br>1 7 2 57.20758 1/* Flat Washer<br>1 7 2 57.20759 1/* Hex Nut Gr 8 NC<br>1 9 6 70-20607 3/4* Center Lock Hex Nut Gr 2 NC<br>1 9 6 70-20607 3/4* Center Lock Hex Nut Gr 2 NC<br>1 9 6 70-20607 3/4* Center Lock Hex Nut Gr 2 NC<br>1 9 0 0 0 0 0 0 0 0 0 0 0 0 0 0 0 0 0 0                                                                                                                                                                                                                                                                                                                                                                                                                                                                                                                                                                                                                                                                                                                                                                                                                                                                                                                                                                                                                                                                                                                                                                                                                                                                                                                                                                                                                                                                                                                                                                                                                                                  |                                  |    |     |          |                                        |
| 10 1 118-40731 Bracket, Right<br>11 NA Grouser Name Dazer Metal Serial Tag<br>12 1 27:1887 Crouser Name Plate Decal<br>13 1 4441332 Plate Clamp<br>14 1 54-40790 From Support Weld, Optum<br>15 3 57:20740 1/4" Flat Washer<br>17 2 57:20758 778" SAE Hardened Flat Washer - 1-3/4" OD<br>18 2 70-20607 3/4" Center Lock Hex Nut Gr 2 NC<br>19 6 70-20607 3/4" Center Lock Hex Nut Gr 2 NC<br>19 6 70-20607 3/4" Center Lock Hex Nut Gr 2 NC<br>19 6 70-20607 3/4" Center Lock Hex Nut Gr 2 NC<br>19 6 70-20607 3/4" Center Lock Hex Nut Gr 2 NC<br>19 6 70-20607 3/4" Center Lock Hex Nut Gr 2 NC<br>19 6 70-20607 3/4" Center Lock Hex Nut Gr 2 NC<br>19 6 70-20607 3/4" Center Lock Hex Nut Gr 2 NC<br>19 6 70-20607 3/4" Center Lock Hex Nut Gr 2 NC<br>19 6 70-20607 3/4" Center Lock Hex Nut Gr 2 NC<br>10 7 7 7 7 7 7 7 7 7 7 7 7 7 7 7 7 7 7 7                                                                                                                                                                                                                                                                                                                                                                                                                                                                                                                                                                                                                                                                                                                                                                                                                                                                                                                                                                                                                                                                                                                                                                                                                                                                                                                                                                 |                                  |    | 1   |          |                                        |
| 11         1         NA         Grouser Dozer Metal Serial Tag           13         1         44.41832         Plate, Clamp           14         1         54.40790         Front Support Weld, Optum           16         4         572.0747         3/4" Flat Washer           16         4         572.0747         3/4" Flat Washer           18         2         70-2059         1/4" Hav Nut Gr 8 NC           19         6         70-20507         3/4" Center Lock Hex Nut Gr 2 NC                                                                                                                                                                                                                                                                                                                                                                                                                                                                                                                                                                                                                                                                                                                                                                                                                                                                                                                                                                                                                                                                                                                                                                                                                                                                                                                                                                                                                                                                                                                                                                                                                                                                                                                           |                                  |    |     |          |                                        |
| 12         12/1887         Grouser Name Plate Decal           14         14/4930         Front Support Weld, Optum           15         3         57/2074         1/4" Flat Washer           16         4         57/20758         7/8" SAE Hardneer Flat Washer           17         2         57/20758         7/8" SAE Hardneer Flat Washer           17         2         57/20758         7/8" SAE Hardneer Flat Washer           18         6         7/0.20607         3/4" Center Lock Hex Nut Gr 2 NC                                                                                                                                                                                                                                                                                                                                                                                                                                                                                                                                                                                                                                                                                                                                                                                                                                                                                                                                                                                                                                                                                                                                                                                                                                                                                                                                                                                                                                                                                                                                                                                                                                                                                                         |                                  |    |     |          |                                        |
| 13         1         44-41832         Plate, Clamp           14         54-40790         Front Support Weld, Optum           15         3         57-20740         14" Flat Washer           16         4         57-20726         76" Sake Hardened Flat Washer           17         2         57-20726         76" Sake Hardened Flat Washer           18         2         70-20597         74" Stake Hardened Flat Washer - 1-34" OD           19         6         70-20507         3/4" Center Lock Hex Nut Gr 2 NC                                                                                                                                                                                                                                                                                                                                                                                                                                                                                                                                                                                                                                                                                                                                                                                                                                                                                                                                                                                                                                                                                                                                                                                                                                                                                                                                                                                                                                                                                                                                                                                                                                                                                              |                                  |    |     |          | 0                                      |
| 14         1         54-40790         Front Support Weld, Optum           16         4         57:20740         14' Flat Washer           17         2         57:20747         3/4' Flat Washer           17         2         57:20769         T/He Washer           19         6         70:20599         T/He Washer           19         6         70:20599         T/He Washer                                                                                                                                                                                                                                                                                                                                                                                                                                                                                                                                                                                                                                                                                                                                                                                                                                                                                                                                                                                                                                                                                                                                                                                                                                                                                                                                                                                                                                                                                                                                                                                                                                                                                                                                                                                                                                   |                                  | 13 |     |          |                                        |
| 15         3         57-20740         1/4* Flat Washer           17         2         57-20758         7/8* SAE Hardened Flat Washer - 1-3/4* OD           18         2         7/0-20599         1/4* Center Lock Hex Nut Gr 2 NC           19         6         7/0-20507         3/4* Center Lock Hex Nut Gr 2 NC                                                                                                                                                                                                                                                                                                                                                                                                                                                                                                                                                                                                                                                                                                                                                                                                                                                                                                                                                                                                                                                                                                                                                                                                                                                                                                                                                                                                                                                                                                                                                                                                                                                                                                                                                                                                                                                                                                   |                                  |    |     |          |                                        |
| 16         4         57-20747         3/4" Flat Washer           18         2         70-2058         7/8" SAE Hardened Flat Washer - 1-3/4" OD           18         2         70-2059         1" Hex Nut Gr 8 NC           19         6         7/0-20607         3/4" Center Lock Hex Nut Gr 2 NC                                                                                                                                                                                                                                                                                                                                                                                                                                                                                                                                                                                                                                                                                                                                                                                                                                                                                                                                                                                                                                                                                                                                                                                                                                                                                                                                                                                                                                                                                                                                                                                                                                                                                                                                                                                                                                                                                                                    |                                  |    |     |          |                                        |
| 17 2 57-20758 17/8' SAE Hardened Fielt Washer - 1-3/4' OD<br>19 6 70-20607 3/4' Center Lock Hex Nut Gr 2 NC<br>19 6 70-20607 3/4' Center Lock Hex Nut Gr 2 NC<br>0 0 0 0 0 0 0 0 0 0 0 0 0 0 0 0 0 0 0                                                                                                                                                                                                                                                                                                                                                                                                                                                                                                                                                                                                                                                                                                                                                                                                                                                                                                                                                                                                                                                                                                                                                                                                                                                                                                                                                                                                                                                                                                                                                                                                                                                                                                                                                                                                                                                                                                                                                                                                                 |                                  |    |     |          |                                        |
| 18 2 70-20599 1" Hex Nut Gr 8 NC<br>19 6 70-20607 3/4" Center Lock Hex Nut Gr 2 NC<br>19 6 70-20607 3/4" Center Lock Hex Nut Gr 2 NC<br>19 6 70-20607 3/4" Center Lock Hex Nut Gr 2 NC<br>19 6 70-20607 3/4" Center Lock Hex Nut Gr 2 NC<br>19 6 70-20607 3/4" Center Lock Hex Nut Gr 2 NC<br>19 6 70-20607 3/4" Center Lock Hex Nut Gr 2 NC<br>19 6 70-20607 3/4" Center Lock Hex Nut Gr 2 NC<br>19 6 70-20607 3/4" Center Lock Hex Nut Gr 2 NC<br>19 6 70-20607 3/4" Center Lock Hex Nut Gr 2 NC<br>19 6 70-20607 3/4" Center Lock Hex Nut Gr 2 NC<br>19 6 70-20607 3/4" Center Lock Hex Nut Gr 2 NC<br>19 6 70-20607 3/4" Center Lock Hex Nut Gr 2 NC<br>19 6 70-20607 3/4" Center Lock Hex Nut Gr 2 NC<br>19 6 70-20607 3/4" Center Lock Hex Nut Gr 2 NC<br>19 6 70-20607 3/4" Center Lock Hex Nut Gr 2 NC<br>19 6 70-20607 3/4" Center Lock Hex Nut Gr 2 NC<br>10 70-20607 3/4" Center Lock Hex Nut Gr 2 NC<br>10 70-20607 3/4" Center Lock Hex Nut Gr 2 NC<br>10 70-20607 3/4" Center Lock Hex Nut Gr 2 NC<br>10 70-20607 3/4" Center Lock Hex Nut Gr 2 NC<br>10 70-20607 3/4" Center Lock Hex Nut Gr 2 NC<br>10 70-20607 3/4" Center Lock Hex Nut Gr 2 NC<br>10 70-20607 3/4" Center Lock Hex Nut Gr 2 NC<br>10 70-20607 3/4" Center Lock Hex Nut Gr 2 NC<br>10 70-20607 3/4" Center Lock Hex Nut Gr 2 NC<br>10 70-20607 3/4" Center Lock Hex Nut Gr 2 NC<br>10 70-20607 3/4" Center Lock Hex Nut Gr 2 NC<br>10 70-20607 3/4" Center Lock Hex Nut Gr 2 NC<br>10 70-20607 3/4" Center Lock Hex Nut Gr 2 NC<br>10 70-20607 3/4" Center Lock Hex Nut Gr 2 NC<br>10 70-20607 3/4" Center Lock Hex Nut Gr 2 NC<br>10 70-20607 3/4" Center Lock Hex Nut Gr 2 NC<br>10 70-20607 3/4" Center Lock Hex Nut Gr 2 NC<br>10 70-20607 3/4" Center Lock Hex Nut Gr 2 NC<br>10 70-20607 3/4" Center Lock Hex Nut Gr 2 NC<br>10 70-20607 3/4" Center Lock Hex Nut Gr 2 NC<br>10 70-20607 3/4" Center Lock Hex Nut Gr 2 NC<br>10 70-20607 3/4" Center Lock Hex Nut Gr 2 NC<br>10 70-20607 3/4" Center Lock Hex Nut Gr 2 NC<br>10 70-20607 3/4" Center Lock Hex Nut Gr 2 NC<br>10 70-20607 3/4" Center Lock Hex Nut Gr 2 NC<br>10 70-20607 3/4" Center Lock Hex Nut Gr 2 NC<br>10 70-20607 3/4" Center Lock Hex Nut Gr 2 NC<br>10 |                                  | 17 |     |          |                                        |
| 19 6 70-20607 3/4" Center Lock Hex Nut Gr 2 NC                                                                                                                                                                                                                                                                                                                                                                                                                                                                                                                                                                                                                                                                                                                                                                                                                                                                                                                                                                                                                                                                                                                                                                                                                                                                                                                                                                                                                                                                                                                                                                                                                                                                                                                                                                                                                                                                                                                                                                                                                                                                                                                                                                         |                                  | 18 | 2   |          | 1" Hex Nut Gr 8 NC                     |
|                                                                                                                                                                                                                                                                                                                                                                                                                                                                                                                                                                                                                                                                                                                                                                                                                                                                                                                                                                                                                                                                                                                                                                                                                                                                                                                                                                                                                                                                                                                                                                                                                                                                                                                                                                                                                                                                                                                                                                                                                                                                                                                                                                                                                        |                                  | 19 |     | 70-20607 | 3/4" Center Lock Hex Nut Gr 2 NC       |
|                                                                                                                                                                                                                                                                                                                                                                                                                                                                                                                                                                                                                                                                                                                                                                                                                                                                                                                                                                                                                                                                                                                                                                                                                                                                                                                                                                                                                                                                                                                                                                                                                                                                                                                                                                                                                                                                                                                                                                                                                                                                                                                                                                                                                        | $\gamma \zeta / \varphi_{\odot}$ | 10 |     | 10 20001 |                                        |
|                                                                                                                                                                                                                                                                                                                                                                                                                                                                                                                                                                                                                                                                                                                                                                                                                                                                                                                                                                                                                                                                                                                                                                                                                                                                                                                                                                                                                                                                                                                                                                                                                                                                                                                                                                                                                                                                                                                                                                                                                                                                                                                                                                                                                        |                                  |    |     | 8        |                                        |
|                                                                                                                                                                                                                                                                                                                                                                                                                                                                                                                                                                                                                                                                                                                                                                                                                                                                                                                                                                                                                                                                                                                                                                                                                                                                                                                                                                                                                                                                                                                                                                                                                                                                                                                                                                                                                                                                                                                                                                                                                                                                                                                                                                                                                        |                                  |    |     |          | DWG. NO.: 40790-A                      |