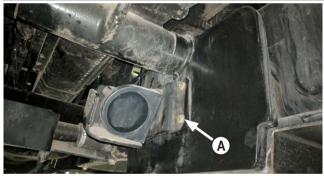

## **Pre-Installation**

1. Disconnect speed sensor wire harness.

2. Remove speed sensor and bracket from fuel tank frame (A). The speed sensor will be reinstalled in Step #4. Keep original bracket in case front support is ever removed.