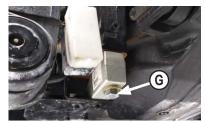

NOTE: View is from underneath the front support.

8. Remove bolts from behind front 3-point and in front of front axle (G).

NOTE: The block will remain in place and will be attached with new hardware in Step #10.