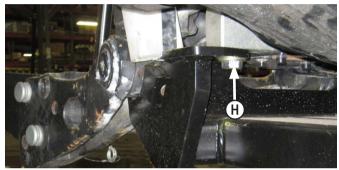

9. Center front support under tractor.

Caution: When lifting front support, watch for any potential pinching of hoses or any other components to prevent any damage.

**10.** Install 2 - 20mm x 120mm bolts and 2 - 7/8" washers in vertical slots at front of front support **(H)**. The front hooks will rest up against factory 3-point frame.