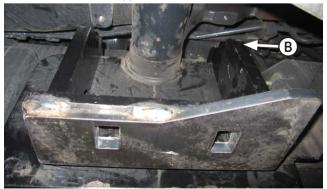

**3.** Install the left and right brackets on fuel tank frame **(B)**. The top hook on the brackets will rest on the fuel tank frame. Only left side is shown in picture

NOTE: Refer to diagram on pages 4-5 for correct orientation of brackets. The speed sensor will be reinstalled on the right bracket.