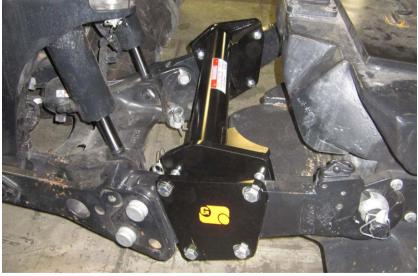

## **!!!The front hitch arms** <u>cannot</u> be in float with the torque arm installed**!!! Refer to tractor manufacturer**'s operator's manual for front hitch arms fixed positition pin location.

- 2. Position the torque arm between the front hitch arms. The longest and straight edge of the plate should be closest to the tractor. See the photo below for correct orientation.
- **3.** Support the torque arm and install a bolting plate with 4 3/4" x 4" bolts and 4 3/4" nuts on each side.
- 4. Once the bolts are all installed, push the torque arm evenly towards the tractor. Keep the torque arm parallel to the front of the tractor.
- 5. Torque the 3/4" bolts to 100 ft-lbs.
- 6. Operate the front hitch arms up and down and check for any interference.
- 7. After first 8 hours of use, re-torque all bolts.
- 8. Check all fasteners regularly to ensure proper operation of equipment.

Note: The style of front hitch arms may vary slightly. Photo shows weight package installed.

PN: 63-40795-INS

Serial Number: 10205120-...

Date: 3-29-2018