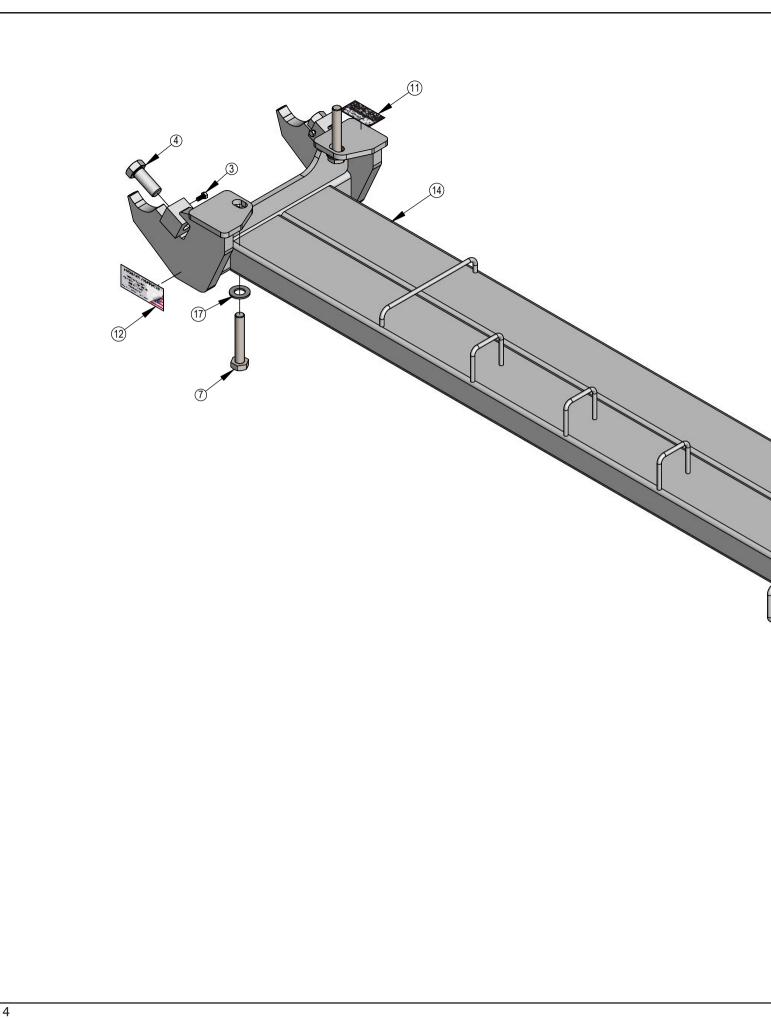

### Installation

NOTE: The drawbar may need to be pulled out to allow room for the push pole to be lifted into place.

13. Lift rear of push pole and set on top of drawbar bracket (K).

14. Attach clamp plate to rear of push pole with 2 - 3/4" nuts (L).
15. Evenly unscrew 1" bolts at front of front support until they are tight against 3-point frame (D). Torque 1" bolts to 90-95 ft-lbs.

16. Torque 20mm bolts (H) to 432 ft-lbs.

**17.** Verify that the brackets from Step #3 are still in position. Torque 3/4" carriage bolts **(K)** to 257 ft-lbs.

**18.** Evenly screw in 1" bolts in threaded boxes at rear of front support until they are tight against fuel tank frame (F). Torque 1" bolts to 8-10 ft-lbs.

**19.** Install 4 - 5/16" x 3/4" bolts into blocks at front and rear of front support to lock 1" bolts (**D & M**). Torque 5/16" bolts to 19 ft-lbs.

**20.** Evenly unscrew 1" bolts at rear of front support until they are tight against push pole (E). Torque 1" bolts to 90-95 ft-lbs.

**21.** Tighten nuts tight against rear of front support. Use nuts to lock bolts in place.

22. Torque rear clamp plate 3/4" nuts (N) to 257 ft-lbs.

| 1       2       16-77271       1" X 6" Hex Bolt Gr 8 NC (Full Thread)         2       3       16-20032       5/16" X 3/4" Hex Bolt Gr 5 NC         3       4       16-20032       5/16" X 3/4" Hex Bolt Gr 8 NC         5       2       16-20560       1" x 2-1/2" Hex Bolt Gr 8 NC         6       4       16-21218       3/4" x 2.00" Carriage Bolt Gr.5         7       2       16-20489       20mm x 2.5mm x 120mm Hex Bolt Gr 10.9         8       1       17-41835       Case Optum Push Pole         9       1       18-40730       Bracket, Left         10       1       18-40730       Bracket, Right         11       1       NA       Grouser Dozer Metal Serial Tag         12       1       27-18887       Grouser Name Plate Decal         13       1       44-41832       Plate, Clamp         14       1       54-40730       Front Support Weld, Optum         15       3       57-20740       1/4" Flat Washer         16       4       57-20758       7/8" SAE Hardened Flat Washer - 1-3/4" OD         18       2       70-20699       1" Hex Nut Gr 8 NC         19       6       70-20607       3/4" Center Lock Hex Nut Gr 2 NC </th <th></th> <th></th> <th>ΟΤΥ</th> <th></th> <th>DESCRIPTION</th>                                                                                                                                                                                                                                                                                                                                                                                                                                                                                                                                                                                                                                                                                                                                                                                                                                                                                                                                                                                           |                                  |    | ΟΤΥ |          | DESCRIPTION                            |
|------------------------------------------------------------------------------------------------------------------------------------------------------------------------------------------------------------------------------------------------------------------------------------------------------------------------------------------------------------------------------------------------------------------------------------------------------------------------------------------------------------------------------------------------------------------------------------------------------------------------------------------------------------------------------------------------------------------------------------------------------------------------------------------------------------------------------------------------------------------------------------------------------------------------------------------------------------------------------------------------------------------------------------------------------------------------------------------------------------------------------------------------------------------------------------------------------------------------------------------------------------------------------------------------------------------------------------------------------------------------------------------------------------------------------------------------------------------------------------------------------------------------------------------------------------------------------------------------------------------------------------------------------------------------------------------------------------------------------------------------------------------------------------------------------------------------------------------------------------------------------------------------------------------------------------------------------------------------------------------------------------------------------------------------------------------------------------------------------------------------------------------------------------------------------------------------------------------------|----------------------------------|----|-----|----------|----------------------------------------|
| 2 3 16-2003<br>3 4 16-2003<br>5 17 x 2-1/2* Hex Bolt Gr 5 NC<br>4 2 16-2056 17 x 3 Hex Bolt Gr 8 NC<br>6 4 16-21218 3/4* x 2.0° Carriage Bolt Gr 10.9<br>8 1 17-41835 Case Optim Push Pole<br>9 1 16-40730 Bracket, Right<br>10 1 16-40731 Bracket, Right<br>11 1 NA<br>Grouser Dozer Metal Serial Tag<br>12 1 27-18887 Grouser Name Plate Decal<br>13 1 4/4-1832 Plate, Clamp<br>14 4 1835 Case Optim Push Pole<br>9 1 16-40730 Bracket, Right<br>14 4 1835 Crosser Name Plate Decal<br>13 1 4/4-1832 Plate, Clamp<br>14 4 4 1835 Plate, Clamp<br>14 2 75-2059 17 Hex Nut Gr 2 NC<br>19 6 170-20607 3/4* Center Lock Hex Nut Gr 2 NC<br>19 6 170-20607 3/4* Center Lock Hex Nut Gr 2 NC<br>19 0 170-20607 3/4* Center Lock Hex Nut Gr 2 NC<br>19 0 170-20607 3/4* Center Lock Hex Nut Gr 2 NC<br>10 0 0 0 0 0 0 0 0 0 0 0 0 0 0 0 0 0 0                                                                                                                                                                                                                                                                                                                                                                                                                                                                                                                                                                                                                                                                                                                                                                                                                                                                                                                                                                                                                                                                                                                                                                                                                                                                                                                                                                               |                                  | 1  |     |          | 1" X 6" Hex Bolt Gr 8 NC (Full Thread) |
| 3 4 16-20032 5/16" x 34" Hex Bolt Gr 5 NC<br>5 2 16-20560 1" x 2-17" Hex Bolt Gr 6 NC<br>5 2 16-20562 1" x 3." Hex Bolt Gr 6 NC<br>7 2 16-2489 20mm x 2.5mm x 120mm Hex Bolt Gr 10.9<br>8 1 18-40730 Bracket, Left<br>10 1 18-40731 Bracket, Left<br>11 1 NA Grouser Dozer Metal Senial Tag<br>12 2 7-1887 Corcuser Name Plate Decal<br>13 1 44-41832 Plate, Clamp<br>14 1 55-40790 Front Support Weld. Optim<br>15 3 57-20740 1/4" Flat Washer<br>16 2 57-20749 7/4" Flat Washer<br>17 2 57-20759 7/8" SAE Hardened Flate Washer - 1-3/4" OD<br>18 2 77-20597 3/4" Center Lock Hex Nut Gr 2 NC<br>19 6 70-20607 3/4" Center Lock Hex Nut Gr 2 NC<br>19 0 70-20607 3/4" Center Lock Hex Nut Gr 2 NC                                                                                                                                                                                                                                                                                                                                                                                                                                                                                                                                                                                                                                                                                                                                                                                                                                                                                                                                                                                                                                                                                                                                                                                                                                                                                                                                                                                                                                                                                                                    |                                  | 2  | 3   | 16-20006 | 1/4" X 1-1/2" Hex Bolt Gr 5 NC         |
| 4 2 16-2059 1* x 2-1/2* Her Bold Gr 8 NC<br>6 4 16-21218 3/4* x 2.00° Carrage Bold Gr 5.<br>7 2 16-2469 20mm x 2.5mm x 120mm Hex Bold Cr 10.9<br>8 1 17-41835 Case Optim Pish Pole<br>9 1 16-40731 Bracket, Right<br>10 1 18-40731 Bracket, Right<br>11 2 1 27.18887 Grouser Name Plate Decal<br>12 1 27.18887 Grouser Name Plate Decal<br>13 1 44-1832 Frank Bell Cr 10.9<br>14 1 13 44-0730 Front Support Weld, Optim<br>15 3 57-20740 1/4* Flat Washer - 1-3/4* OD<br>16 4 47 102 17/2 20750 778* SAE Hardened Flat Washer - 1-3/4* OD<br>17 2 57-20607 3/4* Center Lock Hex Nut Gr 2 NC<br>19 6 70-20607 3/4* Center Lock Hex Nut Gr 2 NC                                                                                                                                                                                                                                                                                                                                                                                                                                                                                                                                                                                                                                                                                                                                                                                                                                                                                                                                                                                                                                                                                                                                                                                                                                                                                                                                                                                                                                                                                                                                                                          |                                  |    |     | 16-20032 | 5/16" x 3/4" Hex Bolt Gr. 5            |
| 5       2       16-20562       1" X 3" Hex Bolt Gr 5.0         7       2       16-2449       20mm X 2.5mm X 120mm Hex Bolt Gr 10.9         9       1       18-40730       Bracket, Left         10       1       18-40730       Bracket, Left         11       1       NA       Grouser Dozer Metal Senital Tag         12       2       7:20740       1/14         13       1.4441832       Plete, Clamp         14       15       3       67:20748         15       3       57:20740       1/47         14       15:440730       Prent Support Weld, Optum         15       3       57:20747       1/47         16       47:2078       7/8" SAE Hardened Flatt Washer - 1:3/4" OD         17       2       57:20747       1/47       8 NC         19       6       70-20597       3/4" Center Lock Hex Nut Gr 2 NC         19       6       70-20607       3/4" Center Lock Hex Nut Gr 2 NC                                                                                                                                                                                                                                                                                                                                                                                                                                                                                                                                                                                                                                                                                                                                                                                                                                                                                                                                                                                                                                                                                                                                                                                                                                                                                                                          |                                  |    |     | 16-20560 | 1" x 2-1/2" Hex Bolt Gr 8 NC           |
| 6         4         16-21218         34* x 2.00* Carriage Bill Gr.5           7         16-2489         20m x 2.30m x 120m Hex Bolt Gr 10.9           8         1         17-41835         Case Optum Push Pole           9         0         1         18-40731         Bracket, Right           10         1         18-40731         Bracket, Right         Image: Carry Part Pate Decal           12         12         12/14887         Grouser Mane Plate Decal         Image: Carry Pate Decal           13         1         44-41822         Plate, Clary Plate Decal         Image: Carry Plate Decal         Image: Carry Plate Decal           14         15-440780         Front Support Weld, Optum         Image: Carry Plate Decal         Image: Carry Plate Decal           15         3         57-20740         1/4* Flat Washer         Image: Carry Plate Decal         Image: Carry Plate Decal           16         4         172         257-20750         1/4* SALW Washer         Image: Carry Plate Decal           17         2         57-20754         1/4* SALW Washer         Image: Carry Plate Decal           17         2         57-20756         1/4* SALW Gr 2 NC           19         6         70-20607         3/4* Center Lock Hex Nut Gr 2 NC                                                                                                                                                                                                                                                                                                                                                                                                                                                                                                                                                                                                                                                                                                                                                                                                                                                                                                                             |                                  |    |     |          | 1" x 3" Hex Bolt Gr 8 NC               |
| 7         2         16:2489         20mm x 2.5mm x 120m Hex Bolt Gr 10.9           9         1         17:4185         Case Optum Push Pole           9         1         18:40730         Bracket, Left           11         1         NA         Grouser Dozer Mail Serial Tag           12         1         27:1887         Grouser Dozer Mail Serial Tag           13         14:41822         Plate, Clamp           14         15:440730         Front Support Weld, Optum           15         57:02747         34" Flat Washer           16         4         57:20747           14         15:440730         Front Support Weld, Optum           16         4         57:20747           17         16:3         57:02747           19         6         70:20697           19         6         70:20697           19         6         70:20697           19         6         70:20697           19         6         70:20697           19         6         70:20697           19         6         70:20697           19         6         70:20697           19         6         70:20697 <td></td> <td>6</td> <td></td> <td></td> <td>3/4" x 2.00" Carriage Bolt Gr.5</td>                                                                                                                                                                                                                                                                                                                                                                                                                                                                                                                                                                                                                                                                                                                                                                                                                                                                                                                                                                                                                          |                                  | 6  |     |          | 3/4" x 2.00" Carriage Bolt Gr.5        |
| 8         1         17-41835         Case Optim Push Pole           9         1         18-40731         Bracket, Right           10         1         18-40731         Bracket, Right           11         NA         Grouser Dozer Metal Serial Tag           12         1         27.18827         Grouser Name Plate Decal           13         14:441832         Pilet, Clamp           14         15:4.0701         Front Support Weld, Optum           15         3         G7.20740         1/4" Flat Washer           16         4         G7.20740         1/4" Flat Washer           17         2         G7.20750         1/6" SAE Hardened Flat Washer - 1-3/4" OD           17         2         G7.20750         1/6" SAE Hardened Flat Washer - 1-3/4" OD           18         0         70-20607         3/4" Center Lock Hex Nut Gr 2 NC                                                                                                                                                                                                                                                                                                                                                                                                                                                                                                                                                                                                                                                                                                                                                                                                                                                                                                                                                                                                                                                                                                                                                                                                                                                                                                                                                             |                                  | 7  | 2   |          |                                        |
| 9 1 18-40730 Bracket, Left<br>1 18-40730 Bracket, Right<br>1 1 1 1 NA<br>Grouser Dozer Meila Decal<br>1 2 1 27.18827 Grouser Name Plate Decal<br>1 4 41832 Plate, Clamp<br>1 4 1 34-40790 Front Support Weld, Optum<br>1 5 3 57.20747 3/4* Flat Washer<br>1 6 4 57.20747 3/4* Flat Washer<br>1 7 2 57.20758 1/* Flat Washer<br>1 7 2 57.20759 1/* Hex Nut Gr 8 NC<br>1 9 6 70-20607 3/4* Center Lock Hex Nut Gr 2 NC<br>1 9 6 70-20607 3/4* Center Lock Hex Nut Gr 2 NC<br>1 9 6 70-20607 3/4* Center Lock Hex Nut Gr 2 NC<br>1 9 0 0 0 0 0 0 0 0 0 0 0 0 0 0 0 0 0 0                                                                                                                                                                                                                                                                                                                                                                                                                                                                                                                                                                                                                                                                                                                                                                                                                                                                                                                                                                                                                                                                                                                                                                                                                                                                                                                                                                                                                                                                                                                                                                                                                                                  |                                  |    |     |          |                                        |
| 10 1 118-40731 Bracket, Right<br>11 NA Grouser Name Dazer Metal Serial Tag<br>12 1 27:1887 Crouser Name Plate Decal<br>13 1 4441332 Plate Clamp<br>14 1 54-40790 From Support Weld, Optum<br>15 3 57:20740 1/4" Flat Washer<br>17 2 57:20758 778" SAE Hardened Flat Washer - 1-3/4" OD<br>18 2 70-20607 3/4" Center Lock Hex Nut Gr 2 NC<br>19 6 70-20607 3/4" Center Lock Hex Nut Gr 2 NC<br>19 6 70-20607 3/4" Center Lock Hex Nut Gr 2 NC<br>19 6 70-20607 3/4" Center Lock Hex Nut Gr 2 NC<br>19 6 70-20607 3/4" Center Lock Hex Nut Gr 2 NC<br>19 6 70-20607 3/4" Center Lock Hex Nut Gr 2 NC<br>19 6 70-20607 3/4" Center Lock Hex Nut Gr 2 NC<br>19 6 70-20607 3/4" Center Lock Hex Nut Gr 2 NC<br>19 6 70-20607 3/4" Center Lock Hex Nut Gr 2 NC<br>19 6 70-20607 3/4" Center Lock Hex Nut Gr 2 NC<br>10 7 7 7 7 7 7 7 7 7 7 7 7 7 7 7 7 7 7 7                                                                                                                                                                                                                                                                                                                                                                                                                                                                                                                                                                                                                                                                                                                                                                                                                                                                                                                                                                                                                                                                                                                                                                                                                                                                                                                                                                 |                                  |    | 1   |          |                                        |
| 11         1         NA         Grouser Dozer Metal Serial Tag           13         1         44.41832         Plate, Clamp           14         1         54.40790         Front Support Weld, Optum           16         4         572.0747         3/4" Flat Washer           16         4         572.0747         3/4" Flat Washer           18         2         70-2059         1/4" Hav Nut Gr 8 NC           19         6         70-20507         3/4" Center Lock Hex Nut Gr 2 NC                                                                                                                                                                                                                                                                                                                                                                                                                                                                                                                                                                                                                                                                                                                                                                                                                                                                                                                                                                                                                                                                                                                                                                                                                                                                                                                                                                                                                                                                                                                                                                                                                                                                                                                           |                                  |    |     |          |                                        |
| 12         12/1887         Grouser Name Plate Decal           14         14/4930         Front Support Weld, Optum           15         3         57/2074         1/4" Flat Washer           16         4         57/20758         7/8" SAE Hardneer Flat Washer           17         2         57/20758         7/8" SAE Hardneer Flat Washer           17         2         57/20758         7/8" SAE Hardneer Flat Washer           18         6         7/0.20607         3/4" Center Lock Hex Nut Gr 2 NC                                                                                                                                                                                                                                                                                                                                                                                                                                                                                                                                                                                                                                                                                                                                                                                                                                                                                                                                                                                                                                                                                                                                                                                                                                                                                                                                                                                                                                                                                                                                                                                                                                                                                                         |                                  |    |     |          |                                        |
| 13         1         44-41832         Plate, Clamp           14         54-40790         Front Support Weld, Optum           15         3         57-20740         14" Flat Washer           16         4         57-20726         76" Sake Hardened Flat Washer           17         2         57-20726         76" Sake Hardened Flat Washer           18         2         70-20597         74" Stake Hardened Flat Washer - 1-34" OD           19         6         70-20507         3/4" Center Lock Hex Nut Gr 2 NC                                                                                                                                                                                                                                                                                                                                                                                                                                                                                                                                                                                                                                                                                                                                                                                                                                                                                                                                                                                                                                                                                                                                                                                                                                                                                                                                                                                                                                                                                                                                                                                                                                                                                              |                                  |    |     |          | 0                                      |
| 14         1         54-40790         Front Support Weld, Optum           16         4         57:20740         14' Flat Washer           17         2         57:20747         3/4' Flat Washer           17         2         57:20769         T/He Washer           19         6         70:20599         T/He Washer           19         6         70:20599         T/He Washer                                                                                                                                                                                                                                                                                                                                                                                                                                                                                                                                                                                                                                                                                                                                                                                                                                                                                                                                                                                                                                                                                                                                                                                                                                                                                                                                                                                                                                                                                                                                                                                                                                                                                                                                                                                                                                   |                                  | 13 |     |          |                                        |
| 15         3         57-20740         1/4* Flat Washer           17         2         57-20758         7/8* SAE Hardened Flat Washer - 1-3/4* OD           18         2         7/0-20599         1/4* Center Lock Hex Nut Gr 2 NC           19         6         7/0-20507         3/4* Center Lock Hex Nut Gr 2 NC                                                                                                                                                                                                                                                                                                                                                                                                                                                                                                                                                                                                                                                                                                                                                                                                                                                                                                                                                                                                                                                                                                                                                                                                                                                                                                                                                                                                                                                                                                                                                                                                                                                                                                                                                                                                                                                                                                   |                                  |    |     |          |                                        |
| 16         4         57-20747         3/4" Flat Washer           18         2         70-2058         7/8" SAE Hardened Flat Washer - 1-3/4" OD           18         2         70-2059         1" Hex Nut Gr 8 NC           19         6         7/0-20607         3/4" Center Lock Hex Nut Gr 2 NC                                                                                                                                                                                                                                                                                                                                                                                                                                                                                                                                                                                                                                                                                                                                                                                                                                                                                                                                                                                                                                                                                                                                                                                                                                                                                                                                                                                                                                                                                                                                                                                                                                                                                                                                                                                                                                                                                                                    |                                  |    |     |          |                                        |
| 17 2 57-20758 17/8' SAE Hardened Fielt Washer - 1-3/4' OD<br>19 6 70-20607 3/4' Center Lock Hex Nut Gr 2 NC<br>19 6 70-20607 3/4' Center Lock Hex Nut Gr 2 NC<br>0 0 0 0 0 0 0 0 0 0 0 0 0 0 0 0 0 0 0                                                                                                                                                                                                                                                                                                                                                                                                                                                                                                                                                                                                                                                                                                                                                                                                                                                                                                                                                                                                                                                                                                                                                                                                                                                                                                                                                                                                                                                                                                                                                                                                                                                                                                                                                                                                                                                                                                                                                                                                                 |                                  |    |     |          |                                        |
| 18 2 70-20599 1" Hex Nut Gr 8 NC<br>19 6 70-20607 3/4" Center Lock Hex Nut Gr 2 NC<br>19 6 70-20607 3/4" Center Lock Hex Nut Gr 2 NC<br>19 6 70-20607 3/4" Center Lock Hex Nut Gr 2 NC<br>19 6 70-20607 3/4" Center Lock Hex Nut Gr 2 NC<br>19 6 70-20607 3/4" Center Lock Hex Nut Gr 2 NC<br>19 6 70-20607 3/4" Center Lock Hex Nut Gr 2 NC<br>19 6 70-20607 3/4" Center Lock Hex Nut Gr 2 NC<br>19 6 70-20607 3/4" Center Lock Hex Nut Gr 2 NC<br>19 6 70-20607 3/4" Center Lock Hex Nut Gr 2 NC<br>19 6 70-20607 3/4" Center Lock Hex Nut Gr 2 NC<br>19 6 70-20607 3/4" Center Lock Hex Nut Gr 2 NC<br>19 6 70-20607 3/4" Center Lock Hex Nut Gr 2 NC<br>19 6 70-20607 3/4" Center Lock Hex Nut Gr 2 NC<br>19 6 70-20607 3/4" Center Lock Hex Nut Gr 2 NC<br>19 6 70-20607 3/4" Center Lock Hex Nut Gr 2 NC<br>19 6 70-20607 3/4" Center Lock Hex Nut Gr 2 NC<br>10 70-20607 3/4" Center Lock Hex Nut Gr 2 NC<br>10 70-20607 3/4" Center Lock Hex Nut Gr 2 NC<br>10 70-20607 3/4" Center Lock Hex Nut Gr 2 NC<br>10 70-20607 3/4" Center Lock Hex Nut Gr 2 NC<br>10 70-20607 3/4" Center Lock Hex Nut Gr 2 NC<br>10 70-20607 3/4" Center Lock Hex Nut Gr 2 NC<br>10 70-20607 3/4" Center Lock Hex Nut Gr 2 NC<br>10 70-20607 3/4" Center Lock Hex Nut Gr 2 NC<br>10 70-20607 3/4" Center Lock Hex Nut Gr 2 NC<br>10 70-20607 3/4" Center Lock Hex Nut Gr 2 NC<br>10 70-20607 3/4" Center Lock Hex Nut Gr 2 NC<br>10 70-20607 3/4" Center Lock Hex Nut Gr 2 NC<br>10 70-20607 3/4" Center Lock Hex Nut Gr 2 NC<br>10 70-20607 3/4" Center Lock Hex Nut Gr 2 NC<br>10 70-20607 3/4" Center Lock Hex Nut Gr 2 NC<br>10 70-20607 3/4" Center Lock Hex Nut Gr 2 NC<br>10 70-20607 3/4" Center Lock Hex Nut Gr 2 NC<br>10 70-20607 3/4" Center Lock Hex Nut Gr 2 NC<br>10 70-20607 3/4" Center Lock Hex Nut Gr 2 NC<br>10 70-20607 3/4" Center Lock Hex Nut Gr 2 NC<br>10 70-20607 3/4" Center Lock Hex Nut Gr 2 NC<br>10 70-20607 3/4" Center Lock Hex Nut Gr 2 NC<br>10 70-20607 3/4" Center Lock Hex Nut Gr 2 NC<br>10 70-20607 3/4" Center Lock Hex Nut Gr 2 NC<br>10 70-20607 3/4" Center Lock Hex Nut Gr 2 NC<br>10 70-20607 3/4" Center Lock Hex Nut Gr 2 NC<br>10 70-20607 3/4" Center Lock Hex Nut Gr 2 NC<br>10 |                                  | 17 |     |          |                                        |
| 19 6 70-20607 3/4" Center Lock Hex Nut Gr 2 NC                                                                                                                                                                                                                                                                                                                                                                                                                                                                                                                                                                                                                                                                                                                                                                                                                                                                                                                                                                                                                                                                                                                                                                                                                                                                                                                                                                                                                                                                                                                                                                                                                                                                                                                                                                                                                                                                                                                                                                                                                                                                                                                                                                         |                                  | 18 | 2   |          | 1" Hex Nut Gr 8 NC                     |
|                                                                                                                                                                                                                                                                                                                                                                                                                                                                                                                                                                                                                                                                                                                                                                                                                                                                                                                                                                                                                                                                                                                                                                                                                                                                                                                                                                                                                                                                                                                                                                                                                                                                                                                                                                                                                                                                                                                                                                                                                                                                                                                                                                                                                        |                                  | 19 |     | 70-20607 | 3/4" Center Lock Hex Nut Gr 2 NC       |
|                                                                                                                                                                                                                                                                                                                                                                                                                                                                                                                                                                                                                                                                                                                                                                                                                                                                                                                                                                                                                                                                                                                                                                                                                                                                                                                                                                                                                                                                                                                                                                                                                                                                                                                                                                                                                                                                                                                                                                                                                                                                                                                                                                                                                        | $\gamma \zeta / \varphi_{\odot}$ | 10 |     | 10 20001 |                                        |
|                                                                                                                                                                                                                                                                                                                                                                                                                                                                                                                                                                                                                                                                                                                                                                                                                                                                                                                                                                                                                                                                                                                                                                                                                                                                                                                                                                                                                                                                                                                                                                                                                                                                                                                                                                                                                                                                                                                                                                                                                                                                                                                                                                                                                        |                                  |    |     | 8        |                                        |
|                                                                                                                                                                                                                                                                                                                                                                                                                                                                                                                                                                                                                                                                                                                                                                                                                                                                                                                                                                                                                                                                                                                                                                                                                                                                                                                                                                                                                                                                                                                                                                                                                                                                                                                                                                                                                                                                                                                                                                                                                                                                                                                                                                                                                        |                                  |    |     |          | DWG. NO.: 40790-A                      |