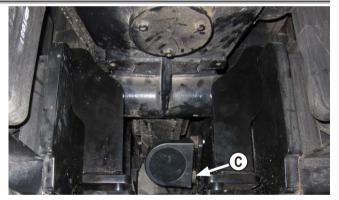

**4.** Install speed sensor **(C)** along with original spacers on right bracket with 3 - 1/4" x 1-1/2" bolts and 3 - 1/4" washers.

**5.** Install 2 - 1" x 2 - 1/2" bolts in threaded blocks at front of support **(D)**. Turn bolts all the way in for installation. The bolts will be adjusted in Step #15.