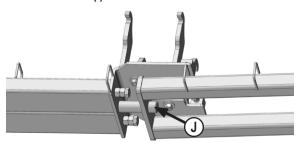

**11.** Lift rear of front support and attach to the left and right brackets with 4 - 3/4" x 2" carriage bolts, 4 - 3/4" flat washers, and 4 - 3/4" nuts (I).

**12.** Center push pole under rear of tractor. Lift and slide the font end of the push pole onto the round pin at rear of front support **(J)**.