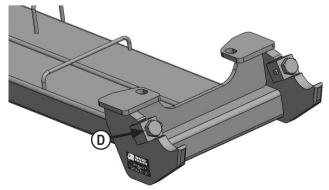

**4.** Install speed sensor **(C)** along with original spacers on right bracket with 3 - 1/4" x 1-1/2" bolts and 3 - 1/4" washers.

**5.** Install 2 - 1" x 2 - 1/2" bolts in threaded blocks at front of support **(D)**. Turn bolts all the way in for installation. The bolts will be adjusted in Step #15.