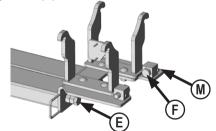

2

6. Install 2 - 1" x 6" bolts and 2 - 1" nuts at rear of front support (E). Turn bolts all the way in for installation. The bolts will be adjusted in Step #20.

7. Install 2 - 1" x 3" bolts from the inside into threaded boxes at rear of front support (F). Turn bolts in until the bolt end is flush with face of block. The bolts will be adjusted in Step #18.