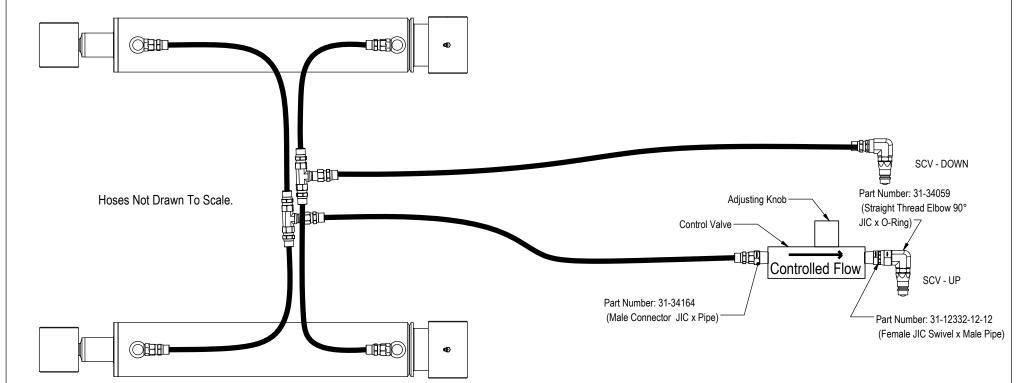

## Instructions:

- Remove the male quick coupler from the SCV UP which should be from the Rod End of the Lift Cylinder.
- 2. Remove the hose from the 90° fitting installed into the male quick coupler removed in Step #1.
- 3. Remove the 90° JIC x O-Ring Fitting from the male quick coupler and replace with a new 90° -12 JIC x -10 O-ring Fitting.
- 4. Install the -12 male pipe x -12 female JIC Swivel fitting into the end of the control valve on the side the arrow is pointing to.
- 5. Attach the 90° fitting with the male quick coupler still attached to the JIC Swivel fitting that was installed in Step #4.
- 6. Install the -12 male pipe x -8 male JIC Straight fitting into the end of the control valve on the side opposite that the arrow is pointing to.
- 7. Attach the end of the original hose to the fitting attached in Step #6. See diagram below for further clarification on orientation of the control valve.
- 8. Plug male quick coupler back into the tractor
- 9. To adjust the control valve, unscrew the adjusting knob at the top of the valve. Run the the lift cylinders up and down.
- 10. Adjust the lift speed by turning the adjusting knob back in with 1/2 turn incrments.
- 11. After each 1/2 turn, run the lift cylinders up and down. Continue to do this until the desired speed is achieved and there is no chatter or cavitation.
- 12. After the control valve is adjusted, lock the adjusting knob with the lock screw.

## Note:

Your system may look slightly different from the diagram shown above but all lift systems are plumbed so that the rod end of both cylinders come to a t-fitting and then run to the back of the tractor and hook up to the SCV - UP.

The base end of both cylinders come to a t-fitting and then run to the back of the tractor and hook up to the SCV - DOWN.