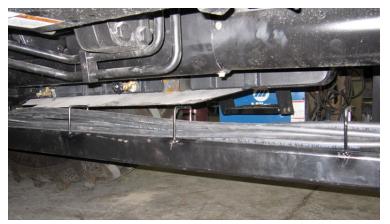

## **Undercarriage Installation Instructions**

NOTE: After blade is installed, angle the blade to both sides and check for any interference with the tires. Adjust stops on tractor if necessary.