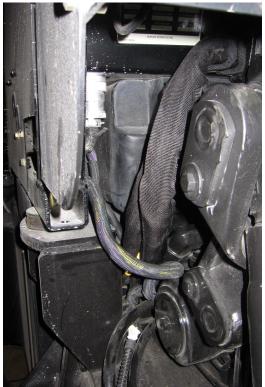

## **Hose Routing**

NOTE: When routing hoses to the rear of the tractor always secure hoses and keep hoses away from moving parts

**1.** Run hoses through hose loops on undercarriage and push pole to the rear of the push pole.

**2.** Run hoses up next to the fuel tank and over the transmission.

**3.** Run hoses above the transmission and out behind the 3-point on the left side.

**4.** Run hoses up behind the valve and then back up over the valve from the right side between the cab and steel line. Plug hoses in. Verify that 3-point will not pinch any hoses.