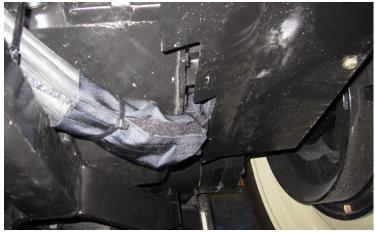

## **Hose Routing**

NOTE: When routing hoses to the rear of the tractor always secure hoses and keep hoses away from moving parts

**1.** Run hoses through hose loops on undercarriage and push pole to the rear of the push pole.

**2.** Run hoses up next to the fuel tank and over the transmission.

**3.** Run hoses above the transmission and out behind the 3-point on the left side.

**4.** Run hoses up behind the valve and then back up over the valve from the right side between the cab and steel line. Plug hoses in. Verify that 3-point will not pinch any hoses.