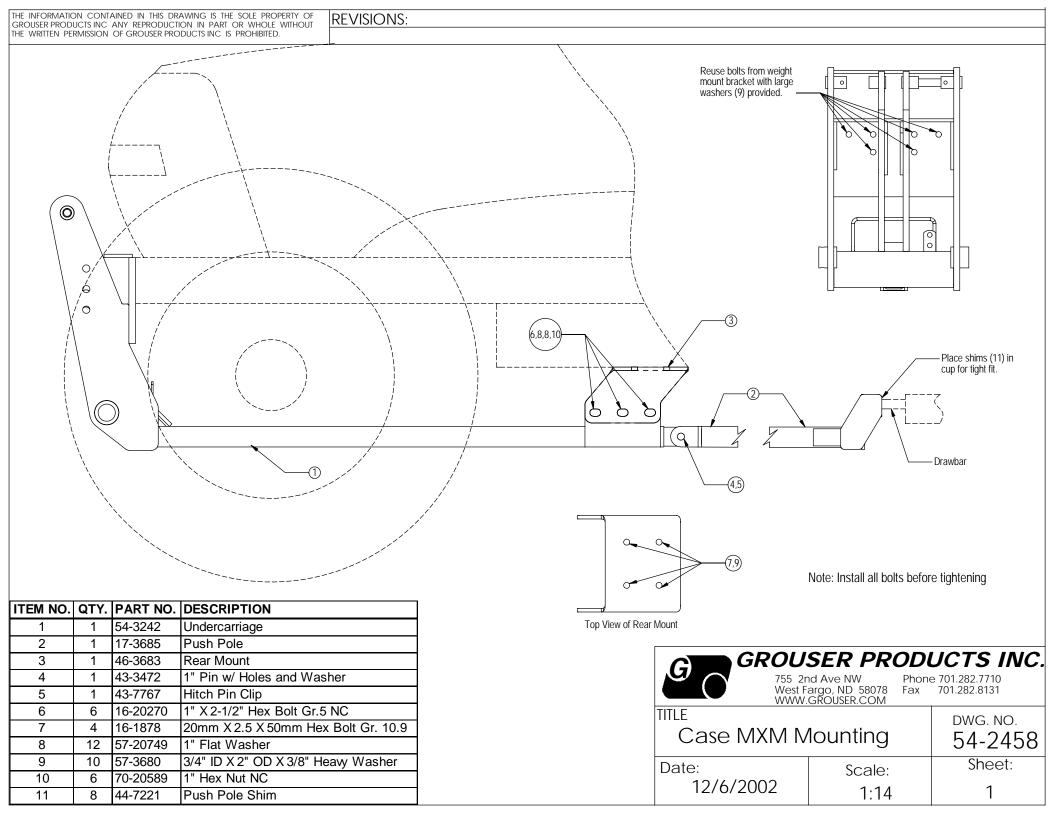

## Caution:

- Always use precaution when working around any equipment.
- Always wear safety glasses.
- Follow tractor manufacture's safety guidelines when installing this product.
  - A. Read all instructions prior to performing installation.
  - B. Remove weights and weight bracket from front of tractor.
  - C. Position undercarriage (U/C) under tractor, center on the frame of the tractor. Lift U/C until front holes in U/C line up with front weight bracket mounting holes. Start six bolts from the removed weight bracket with large ¾" washers (PN 57-3680) through the six holes of the U/C and into holes in the front frame of the tractor. See attached diagram for clarification.
  - D. Start four- 20mm X 50mm bolts (PN 16-1878) with a large 3/4" washer (PN 57-3680) through holes of rear mount (PN 46-3683) into four corresponding vertical holes at the bottom, middle of the tractor frame.
  - E. Secure rear mount to U/C by installing three 1" X 2-1/2" bolts (PN 16-20270) with 1" washers (PN 57-20749) on both sides and a 1" nut (PN 70-20589) on each bolt in lower holes of rear mount.
  - F. Once bolts have been started, torque all 1" bolts to 500 ft-lbs and all 20mm bolts to 300 ft-lbs.
  - G. Install push pole (PN 17-3685) with 1" pin (PN 43-3472) and pin clip (PN 43-7767). Place shims between rear of push pole and drawbar for tight fit. (drawbar may need adjustment)
  - H. After first 8 hours of use, re-torque all bolts.
  - I. Check all fasteners regularly to ensure proper operation of equipment.

## **Parts List**

| ITEM NO. | QTY. | PART NO. | DESCRIPTION                         |
|----------|------|----------|-------------------------------------|
| 1        | 1    | 54-3242  | Undercarriage                       |
| 2        | 1    | 17-3685  | Push Pole                           |
| 3        | 1    | 46-3683  | Rear Mount                          |
| 4        | 1    | 43-3472  | 1" Pin w/ Holes and Washer          |
| 5        | 1    | 43-7767  | Hitch Pin Clip                      |
| 6        | 6    | 16-20270 | 1" X 2-1/2" Hex Bolt Gr.5 NC        |
| 7        | 4    | 16-1878  | 20mm X 2.5 X 50mm Hex Bolt Gr. 10.9 |
| 8        | 12   | 57-20749 | 1" Flat Washer                      |
| 9        | 10   | 57-3680  | 3/4" ID X 2" OD X 3/8" Heavy Washer |
| 10       | 6    | 70-20589 | 1" Hex Nut NC                       |
| 11       | 8    | 44-7221  | Push Pole Shim                      |