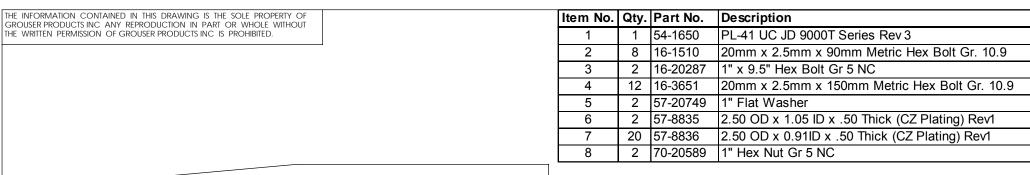

## **Caution:**

- · Always use precaution when working around any equipment.
- Always wear safety glasses.
- Follow tractor manufacture's safety guidelines when installing this product.
  - **1.** Read all instructions prior to performing installation.
  - **2.** If applicable, remove front weights, weight bracket, toolbox, and front axle brace from front of tractor.
  - 3. Remove 12 bolts from front nose assembly of tractor as shown on the attached diagram.
  - **4.** Position undercarriage (U/C) under tractor, center on the frame of the tractor. Lift U/C until holes in the U/C line up with holes in the side of the tractor frame.
  - **5.** Slide the U/C towards the rear of the tractor until the push pole is firmly against the U/C. See the attached diagram for clarification.
  - **6.** Install the two rear vertical 1" bolts (PN: 16-20287) with a 1.05" washer, a 1" flat washer (PN: 57-20749), and a 1" nut (PN: 70-20589) on each bolt. See the attached diagram for the proper location of the washers and nut. Hand tighten only.
  - **7.** Install the 8 20mm horizontal frame bolts (PN: 16-1510) with a large washer (PN: 57-8836) on each bolt into the rear 8 holes of the tractor frame. Hand tighten only.
  - **8.** Install 12 20mm x 150mm horizontal bolts (PN: 16-3651) with a large 0.91" ID washer (PN: 57-8836) into the holes that the bolts were removed from in Step #3. Hand tighten only. See attached diagram for clarification.
  - 9. Once all bolts are installed, verify that the U/C is pushed against the frame of the tractor,
- **10.** Torque down the 2 vertical 1" bolts to 587 ft-lbs. and then all 20mm bolts to 432 ft-lbs.
- **11.** After first 8 hours of use, re-torque all bolts.
- **12.** Check all fasteners regularly to ensure proper operation of equipment.