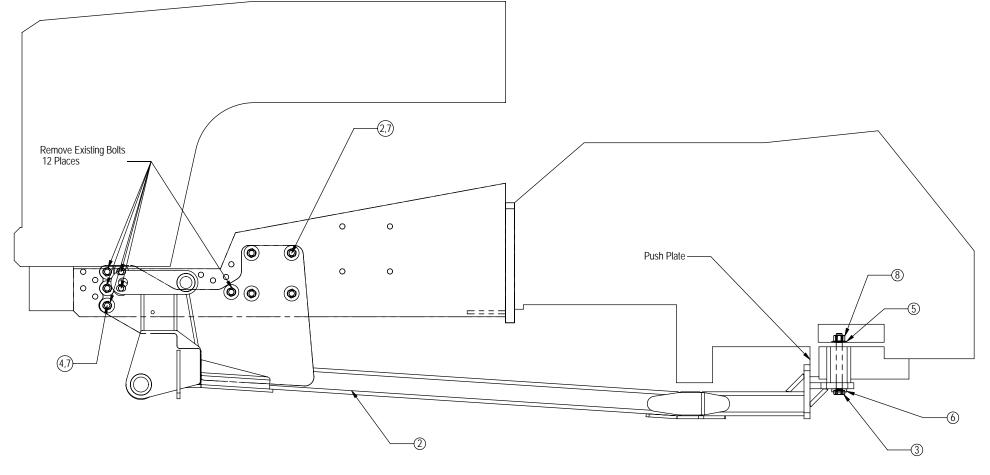

## **Caution:**

- · Always use precaution when working around any equipment.
- Always wear safety glasses.
- Follow tractor manufacture's safety guidelines when installing this product.
  - **1.** Read all instructions prior to performing installation.
  - **2.** If applicable, remove front weights, weight bracket, toolbox, and front axle brace from front of tractor.
  - 3. Remove 12 bolts from front nose assembly of tractor as shown on the attached diagram.
  - **4.** Position undercarriage (U/C) under tractor, center on the frame of the tractor. Lift U/C until holes in the U/C line up with holes in the side of the tractor frame.
  - **5.** Slide the U/C towards the rear of the tractor until the push pole is firmly against the U/C. See the attached diagram for clarification.
  - **6.** Install the two rear vertical 1" bolts (PN: 16-20287) with a 1.05" washer, a 1" flat washer (PN: 57-20749), and a 1" nut (PN: 70-20589) on each bolt. See the attached diagram for the proper location of the washers and nut. Hand tighten only.
  - **7.** Install the 8 20mm horizontal frame bolts (PN: 16-1510) with a large washer (PN: 57-8836) on each bolt into the rear 8 holes of the tractor frame. Hand tighten only.
  - **8.** Install 12 20mm x 150mm horizontal bolts (PN: 16-3651) with a large 0.91" ID washer (PN: 57-8836) into the holes that the bolts were removed from in Step #3. Hand tighten only. See attached diagram for clarification.
  - 9. Once all bolts are installed, verify that the U/C is pushed against the frame of the tractor,
- **10.** Torque down the 2 vertical 1" bolts to 587 ft-lbs. and then all 20mm bolts to 432 ft-lbs.
- **11.** After first 8 hours of use, re-torque all bolts.
- **12.** Check all fasteners regularly to ensure proper operation of equipment.