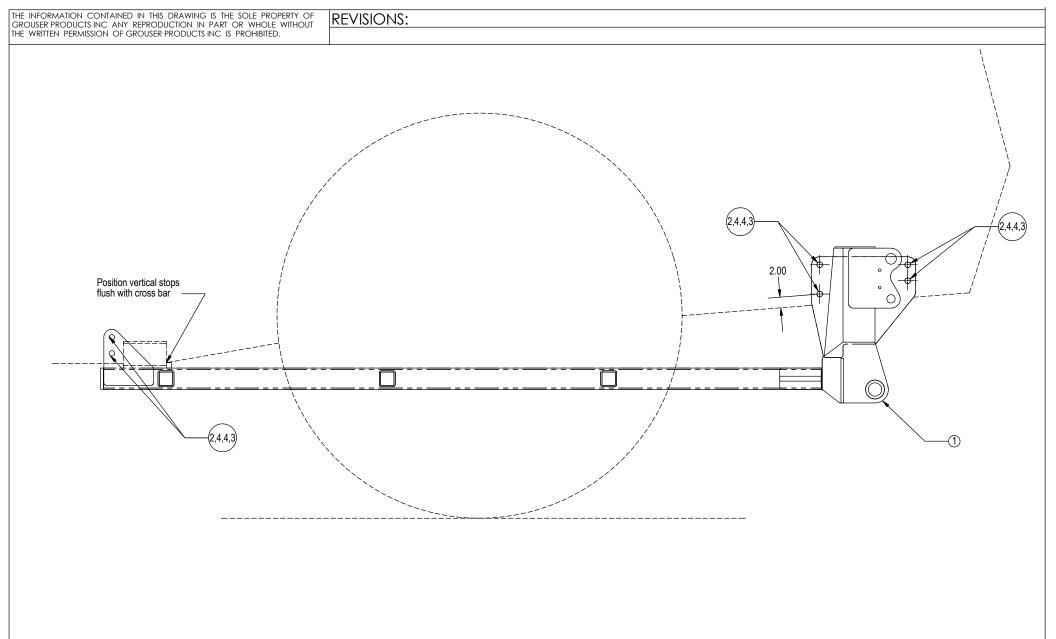

## Caution:

- · Always use precaution when working around any equipment.
- Always wear safety glasses.
- Follow tractor manufacturer's safety guidelines when installing this product.
  - 1. Read all instructions prior to installation.
  - **2.** Remove existing toolboxes and weights if equipped.
  - **3.** Position the undercarriage (U/C) (PN: 54-8700) under the tractor such that the rear stops of the U/C are tight against the cross bar near center of tractor.
  - **4.** Raise the front of the U/C until the bottom rear hole on the mount plate is 2" above the side frame of the tractor.
  - **5.** Use the U/C front side frame holes as guides and drill 8 1-1/16" holes through the side of the tractor frame. Then use the U/C rear mount plates as guides and drill 4 1-1/16" holes through the side of the tractor frame. See attached diagram for clarification.

Caution: When drilling, be aware of all parts behind the material being drilled so that you do not mistakenly hit or puncture components on engine side of tractor frame.

- **6.** Install a 1" x 2-1/2" bolt (PN: 16-20560) with 2 1" heavy duty flat washers (PN: 57-20819) and a 1" nut (PN: 70-20599) in each of the previously drilled holes. See attached diagram for clarification.
- 7. Torque all 1" bolts to 903 ft-lbs.
- 8. After first 8 hours of use, re-torque all bolts.
- **9.** Check all fasteners regularly to ensure proper operation of equipment.

PN: 63-9518-INS 1 Date: 4-18-2008

| ITEM NO | QTY. | PART NO. | DESCRIPTION                          |  |
|---------|------|----------|--------------------------------------|--|
| 1       | 1    | 54-8700  | Undercarriage                        |  |
| 2       | 12   | 16-20560 | 1" X 2-1/2" Hex Bolt Gr. 8 NC        |  |
| 3       | 12   | 70-20599 | 1" Hex Nut Gr. 8 NC                  |  |
| 4       | 24   | 57-20819 | 1" Heavy Duty Flat Washer Gr 8 (USS) |  |