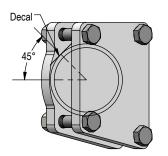

ion of equipment.



Note: The style of front hitch arms may vary slightly.



PN: 63-19704-INS Serial Number: 10204582, 10204583, 10204615-Current Date: 4-4-2017

THE INFORMATION CONTAINED IN THIS DRAWING IS THE SOLE PROPERTY OF GROUSER PRODUCTS INC ANY REPRODUCTION IN PART OR WHOLE WITHOUT THE WRITTEN PERMISSION OF GROUSER PRODUCTS INC IS PROHIBITED.

| ITEM NO. | QTY. | PART NO.   | DESCRIPTION                 |
|----------|------|------------|-----------------------------|
| 1        | 1    | 11-19704R1 | Torque Arm                  |
| 2        | 8    | 16-20225   | 3/4" x 3-3/4" Gr.5 Hex Bolt |
| 3        | 1    | 27-40405   | Warning Decal - Torque Arm  |
| 4        | 2    | 44-19701R1 | Plate                       |
| 5        | 8    | 70-20607   | 3/4" Center Lock Hex Nut NC |





**Placement of Warning Decal** 



## GROUSER PRODUCTS INC.

755 2nd Ave NW West Fargo, ND 58078 WWW.GROUSER.COM

Phone 701.282.7710 Fax 701.282.8131

TITLE: Torque Arm for Front Hitches

Date: 3-1-2017

DWG. NO.: 19704-A