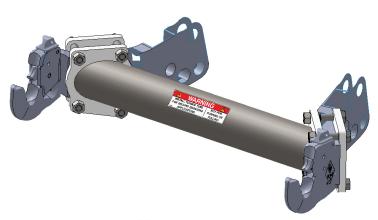

!!!The front hitch arms <u>cannot</u> be in float with the torque arm installed!!! Refer to tractor manufacturer's operator's manual for front hitch arms fixed positition pin location.

- 2. Position the torque arm between the front hitch arms. The longest edge of the plate should be closest to the tractor and the angled edge on the bottom. See the photo below for correct orientation.
- 3. Support the torque arm and install a bolting plate with 4 3/4" x 3-3/4" bolts and 4 3/4" nuts on each side.
- 4. Once the bolts are all installed, push the torque arm evenly towards the tractor. Keep the torque arm parallel to the front of the tractor.
- 5. Torque the 3/4" bolts to 100 ft-lbs.
- 6. After first 8 hours of use, re-torque all bolts.
- 7. Check all fasteners regularly to ensure proper operation of equipment.

Note: The style of front hitch arms may vary slightly.

PN: 63-19704-INS Serial Number: 10204582, 10204583, 10204615-Current Date: 4-4-2017

THE INFORMATION CONTAINED IN THIS DRAWING IS THE SOLE PROPERTY OF GROUSER PRODUCTS INC ANY REPRODUCTION IN PART OR WHOLE WITHOUT THE WRITTEN PERMISSION OF GROUSER PRODUCTS INC IS PROHIBITED.