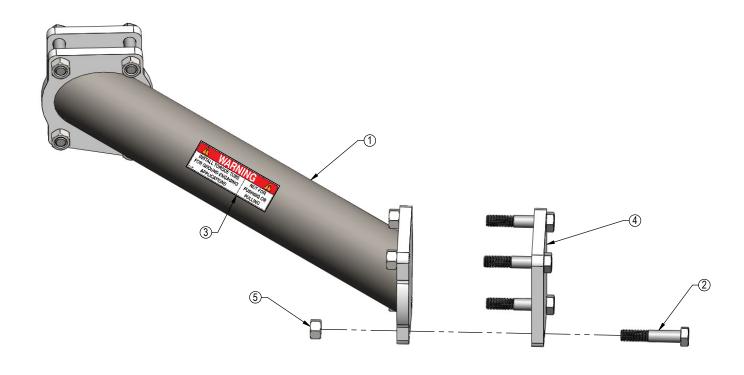

| ITEM NO. | QTY. | PART NO.   | DESCRIPTION                 |
|----------|------|------------|-----------------------------|
| 1        | 1    | 11-19704R1 | Torque Arm                  |
| 2        | 8    | 16-20225   | 3/4" x 3-3/4" Gr.5 Hex Bolt |
| 3        | 1    | 27-40405   | Warning Decal - Torque Arm  |
| 4        | 2    | 44-19701R1 | Plate                       |
| 5        | 8    | 70-20607   | 3/4" Center Lock Hex Nut NC |